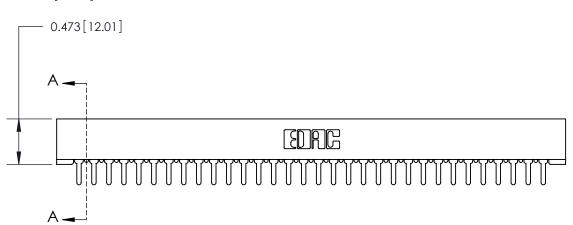

## **SECTION A-A**

.095 [2.41] Point of Contact (Measured from bottom of Card Slot)

Card Slot Accepts .054 [1.37] to .070 [1.78] Thick P.C. Board

**See Accompanying Page for:** 

**Contact Bend Details** 

807/857 Series High Temp Card Edge Connector Part Number: 857-064-420-201