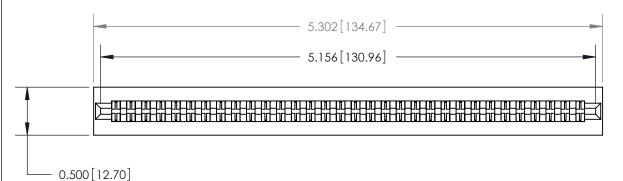

## **Contact Detail**

PC Tail .046x.013(1.17x0.33) - Tail LG=.213(5.41) .156 [3.96] Contact Spacing x .200 [5.08] Row Spacing

## **SECTION A-A**

.095 [2.41] Point of Contact (Measured from bottom of Card Slot)

Card Slot Accepts .054 [1.37] to .070 [1.78] Thick P.C. Board

**See Accompanying Page for:** 

**Contact Bend Details** 

807/857 Series High Temp Card Edge Connector Part Number: 857-064-420-201