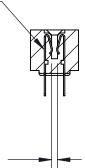

## **Contact Detail**

PC Tail .046x.013(1.17x0.33) - Tail LG=.213(5.41) .156 [3.96] Contact Spacing x .200 [5.08] Row Spacing

## **SECTION A-A**

.095 [2.41] Point of Contact (Measured from bottom of Card Slot)

Card Slot Accepts .054 [1.37] to .070 [1.78] Thick P.C. Board

**See Accompanying Page for:** 

**Contact Bend Details** 

807/857 Series High Temp Card Edge Connector Part Number: 857-064-420-201