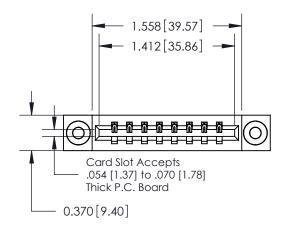

**Mounting Option** 

03-.116 (2.95) I.D. Floating Eyelets

## **Contact Detail**

520-P.C. Tail .030x.018(0.76x0.46) - Tail LG=.175(4.45) .156 [3.96] Contact Spacing x .200 [5.08] Row Spacing

**See Accompanying Pages for: Contact Bend Details** 

DO NOT MAKE MANUAL REVISIONS TO MASTER.