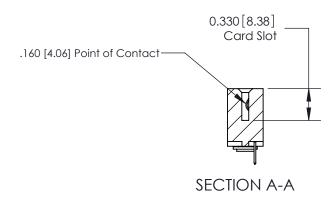

## **Contact Detail**

520-P.C. Tail .030x.018(0.76x0.46) - Tail LG=.175(4.45) .156 [3.96] Contact Spacing x .200 [5.08] Row Spacing

**See Accompanying Pages for: Contact Bend Details** 

DO NOT MAKE MANUAL REVISIONS TO MASTER.