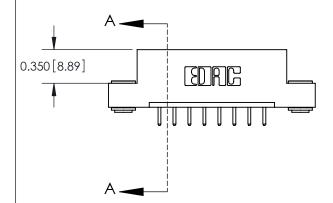

THIS IS A C.A.D. GENERATED DRAWING

ISSUE NUMBER ORIGINAL

837/887 Series High Temp Card Edge Connector Part Number: 887-008-520-103

YOUR CONNECTION TO QUALITY & SERVICE

**EDAC INC** TORONTO, ONTARIO CANADA