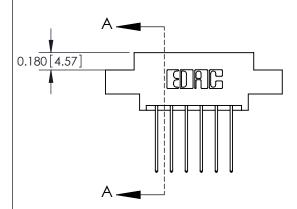

## **Contact Detail**

542-Wire Wrap .025 Sq.(0.64 Sq.) - Tail LG=.645(16.38) .156 [3.96] Contact Spacing x .200 [5.08] Row Spacing

**See Accompanying Pages for: Contact Bend Details** 

DO NOT MAKE MANUAL REVISIONS TO MASTER.

THIS IS A C.A.D. GENERATED DRAWING

ISSUE NUMBER ORIGINAL

837/887 Series High Temp Card Edge Connector Part Number: 887-012-542-802

YOUR CONNECTION TO QUALITY & SERVICE

**EDAC INC** TORONTO, ONTARIO CANADA