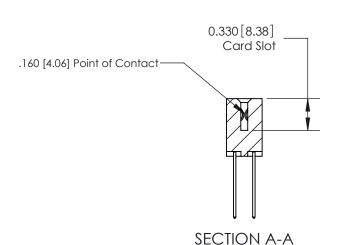

ISSUE NUMBER

ORIGINAL

1

|                     | 837/887 Series High Temp Card Edge Connector |                                                                                                                                                              | ACAD REFERENCE | NO. 837 EN       | 837 ENG MASTER |  |
|---------------------|----------------------------------------------|--------------------------------------------------------------------------------------------------------------------------------------------------------------|----------------|------------------|----------------|--|
| Contact Bend Detail |                                              | DRAWN: J.LEE                                                                                                                                                 | DATE: OC       | DATE: OCT. 06/09 |                |  |
|                     |                                              |                                                                                                                                                              | CHECKED: DATE: |                  |                |  |
|                     | EDAC INC                                     | TORONTO, ONTARIO CANADA  ARE THE PROPERTY OF EDAC INC., AND SHALL NOT BE REPRODUCED, OR COPIED OR USED AS THE BASIS FOR THE MANUFACTURE OR SALE OF APPARATUS | SCALE: NTS     | SHEET            | 2 <b>OF</b> 2  |  |
|                     | TORONTO, ONTARIO                             |                                                                                                                                                              | DRAWING NUMBER |                  | ISSUE          |  |
| ,                   | YOUR CONNECTION TO QUALITY & SERVICE         |                                                                                                                                                              | 837 Assembly   |                  | 1              |  |