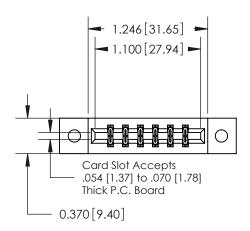

## **Mounting Option**

02-.128 (3.25) Dia. Mounting Holes

THIS IS A C.A.D. GENERATED DRAWING

ISSUE NUMBER ORIGINAL

837/887 Series High Temp Card Edge Connector Part Number: 887-012-542-802

YOUR CONNECTION TO QUALITY & SERVICE

**EDAC INC** TORONTO, ONTARIO CANADA