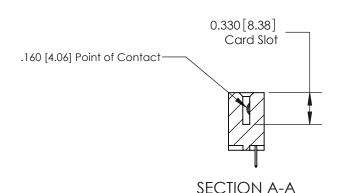

ISSUE NUMBER

ORIGINAL

1

| 837/887 Series High Temp Card Edge Connector<br>Contact Bend Detail |                                                                                                                                                                                                                                                                          | ACAD REFERENCE                   | NO. 837 EN   | 837 ENG MASTER   |       |  |
|---------------------------------------------------------------------|--------------------------------------------------------------------------------------------------------------------------------------------------------------------------------------------------------------------------------------------------------------------------|----------------------------------|--------------|------------------|-------|--|
|                                                                     |                                                                                                                                                                                                                                                                          | DRAWN: J.LEE                     | DATE: OC     | DATE: OCT. 06/09 |       |  |
|                                                                     | Confact bend Defail                                                                                                                                                                                                                                                      |                                  | CHECKED:     | DATE:            | DATE: |  |
|                                                                     | EDAC INC TORONTO, ONTARIO CANADA YOUR CONNECTION TO QUALITY & SERVICE  THESE DRAWINGS AND SPECIFICATIONS ARE THE PROPERTY OF EDAC INC., AND SHALL NOT BE REPRODUCED, OR COPIED OR USED AS THE BASIS FOR THE MANUFACTURE OR SALE OF APPARATUS WITHOUT WRITTEN PERMISSION. | SCALE: NTS                       | SHEET        | 2 <b>OF</b> 2    |       |  |
|                                                                     |                                                                                                                                                                                                                                                                          | DRAWING NUMBER                   |              | ISSUE            |       |  |
|                                                                     |                                                                                                                                                                                                                                                                          | MANUFACTURE OR SALE OF APPARATUS | 837 Assembly |                  | 1     |  |