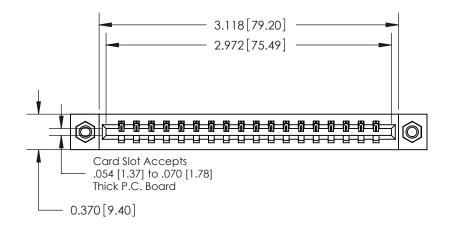

## **Contact Detail**

524-P.C. Tail .018 Sq.(0.46 Sq.) - Tail LG=.175(4.45) .156 [3.96] Contact Spacing x .200 [5.08] Row Spacing

THIS IS A C.A.D. GENERATED DRAWING DO NOT MAKE MANUAL REVISIONS TO MASTER.