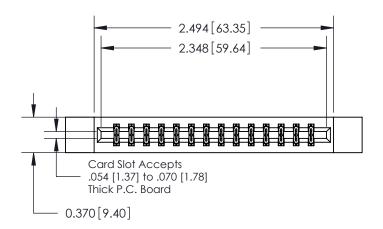

ACAD REFERENCE NO. 837 ENG MASTER DRAWN: J.LEE DATE: OCT. 06/09 CHECKED: DATE: SHEET 1 OF 2 SCALE: DRAWING NUMBER **ISSUE** 

837 Assembly

**See Accompanying Pages for:** 

**Contact Bend Details** 

ISSUE NUMBER