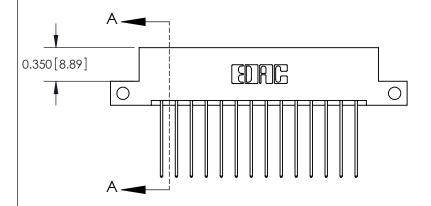

**Mounting Option** 

12-.128 (3.25) Dia. Side Mounting Holes

## **Contact Detail**

541-Wire Wrap .025 Sq.(0.64 Sq.) - Tail LG=.750(19.05) .156 [3.96] Contact Spacing x .200 [5.08] Row Spacing





THIS IS A C.A.D. GENERATED DRAWING DO NOT MAKE MANUAL REVISIONS TO MASTER.



ISSUE NUMBER ORIGINAL



837/887 Series High Temp Card Edge Connector Part Number: 887-028-541-212

YOUR CONNECTION TO QUALITY & SERVICE

**EDAC INC** TORONTO, ONTARIO CANADA

THESE DRAWINGS AND SPECIFICATIONS ARE THE PROPERTY OF EDAC INC.,AND SHALL NOT BE REPRODUCED, OR COPIED OR USED AS THE BASIS FOR THE MANUFACTURE OR SALE OF APPARATUS WITHOUT WRITTEN PERMISSION.

ACAD REFERENCE NO. 837 ENG MASTER DRAWN: J.LEE DATE: OCT. 06/09 CHECKED: DATE: SHEET 1 OF 2 SCALE: DRAWING NUMBER **ISSUE** 

837 Assembly

**See Accompanying Pages for:** 

**Contact Bend Details** 



ISSUE NUMBER

ORIGINAL

1



|  | 837/887 Series High Temp Card Edge Connector<br>Contact Bend Detail   |