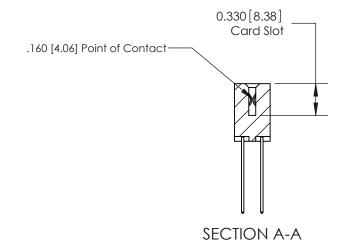

ORIGINAL

1

|  | 837/887 Series High Temp Card Edge Connector<br>Contact Bend Detail   |                                                                                                                                                                                                  | ACAD REFERENCE | NO. 837 EN | 837 ENG MASTER   |  |
|--|-----------------------------------------------------------------------|--------------------------------------------------------------------------------------------------------------------------------------------------------------------------------------------------|----------------|------------|------------------|--|
|  |                                                                       |                                                                                                                                                                                                  | DRAWN: J.LEE   | DATE: OC   | DATE: OCT. 06/09 |  |
|  |                                                                       |                                                                                                                                                                                                  | CHECKED:       | DATE:      | DATE:            |  |
|  | EDAC INC TORONTO, ONTARIO CANADA YOUR CONNECTION TO QUALITY & SERVICE | THESE DRAWINGS AND SPECIFICATIONS ARE THE PROPERTY OF EDAC INC.,AND SHALL NOT BE REPRODUCED, OR COPIED OR USED AS THE BASIS FOR THE MANUFACTURE OR SALE OF APPARATUS WITHOUT WRITTEN PERMISSION. | SCALE: NTS     | SHEET      | 2 <b>OF</b> 2    |  |
|  |                                                                       |                                                                                                                                                                                                  | DRAWING NUMBER |            | ISSUE            |  |
|  |                                                                       |                                                                                                                                                                                                  | 837 Assembly   |            | 1                |  |