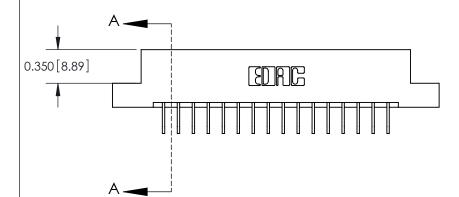

**Mounting Option** 

02-.128 (3.25) Dia. Mounting Holes

## **Contact Detail**

558-90 Degree Bend (Code 541 Contacts)

0.370 [9.40]

.156 [3.96] Contact Spacing x .200 [5.08] Row Spacing





THIS IS A C.A.D. GENERATED DRAWING DO NOT MAKE MANUAL REVISIONS TO MASTER.



ISSUE NUMBER

ORIGINAL



837/887 Series High Temp Card Edge Connector Part Number: 887-032-558-202

YOUR CONNECTION TO QUALITY & SERVICE

**EDAC INC** TORONTO, ONTARIO CANADA

THESE DRAWINGS AND SPECIFICATIONS ARE THE PROPERTY OF EDAC INC.,AND SHALL NOT BE REPRODUCED, OR COPIED OR USED AS THE BASIS FOR THE MANUFACTURE OR SALE OF APPARATUS WITHOUT WRITTEN PERMISSION.

| ACAD REFERENCE NO. | 837 ENG MASTER   |  |  |
|--------------------|------------------|--|--|
| DRAWN: J.LEE       | DATE: OCT. 06/09 |  |  |
| CHECKED:           | DATE:            |  |  |
| SCALE: NTS         | SHEET 1 OF 2     |  |  |
| DRAWING NUMBER     | ISSUE            |  |  |
| 837 Assembly       | 1                |  |  |

**See Accomp