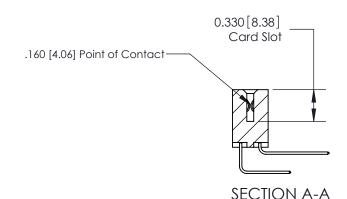

## **Contact Detail**

558-90 Degree Bend (Code 541 Contacts)

0.370 [9.40]

.156 [3.96] Contact Spacing x .200 [5.08] Row Spacing

THIS IS A C.A.D. GENERATED DRAWING DO NOT MAKE MANUAL REVISIONS TO MASTER.

ISSUE NUMBER