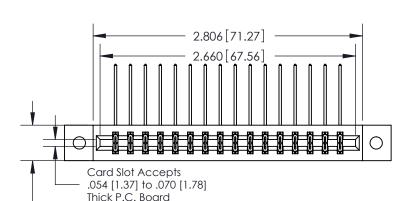

**Mounting Option** 

02-.128 (3.25) Dia. Mounting Holes

## **Contact Detail**

558-90 Degree Bend (Code 541 Contacts)

0.370 [9.40]

.156 [3.96] Contact Spacing x .200 [5.08] Row Spacing





THIS IS A C.A.D. GENERATED DRAWING DO NOT MAKE MANUAL REVISIONS TO MASTER.



ISSUE NUMBER

ORIGINAL



837/887 Series High Temp Card Edge Connector Part Number: 887-032-558-202

YOUR CONNECTION TO QUALITY & SERVICE

**EDAC INC** TORONTO, ONTARIO CANADA

THESE DRAWINGS AND SPECIFICATIONS ARE THE PROPERTY OF EDAC INC.,AND SHALL NOT BE REPRODUCED, OR COPIED OR USED AS THE BASIS FOR THE MANUFACTURE OR SALE OF APPARATUS WITHOUT WRITTEN PERMISSION.

| ACAD REFERENCE NO. | 837 ENG MASTER   |  |  |
|--------------------|------------------|--|--|
| DRAWN: J.LEE       | DATE: OCT. 06/09 |  |  |
| CHECKED:           | DATE:            |  |  |
| SCALE: NTS         | SHEET 1 OF 2     |  |  |
| DRAWING NUMBER     | ISSUE            |  |  |
| 837 Assembly       | 1                |  |  |

**See Acco