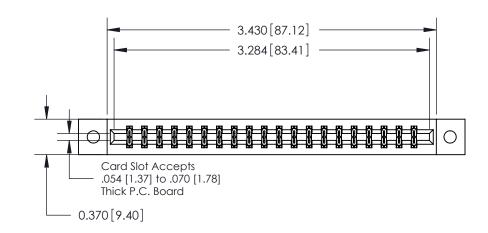

**Mounting Option** 

02-.128 (3.25) Dia. Mounting Holes

## **Contact Detail**

541-Wire Wrap .025 Sq.(0.64 Sq.) - Tail LG=.750(19.05)

.156 [3.96] Contact Spacing x .200 [5.08] Row Spacing

THIS IS A C.A.D. GENERATED DRAWING DO NOT MAKE MANUAL REVISIONS TO MASTER.