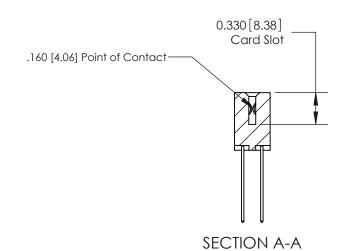

ISSUE NUMBER

ORIGINAL

1

|                     | 837/887 Series High Temp Card Edge Connector |                                                                                                                                                            | ACAD REFERENCE | NO. 837 EN       | 837 ENG MASTER |  |
|---------------------|----------------------------------------------|------------------------------------------------------------------------------------------------------------------------------------------------------------|----------------|------------------|----------------|--|
| Contact Bend Detail |                                              | DRAWN: J.LEE                                                                                                                                               | DATE: OC       | DATE: OCT. 06/09 |                |  |
|                     | Confact Bend Defail                          |                                                                                                                                                            | CHECKED:       | DATE:            | DATE:          |  |
|                     | EDAC INC THE                                 | TORONTO, ONTARIO CANADA  ARE THE PROPERTY OF EDAC INC.,AND SHALL NOT BE REPRODUCED,OR COPIED OR USED AS THE BASIS FOR THE MANUFACTURE OR SALE OF APPARATUS | SCALE: NTS     | SHEET            | 2 <b>OF</b> 2  |  |
|                     | TORONTO, ONTARIO                             |                                                                                                                                                            | DRAWING NUMBER |                  | ISSUE          |  |
|                     | YOUR CONNECTION TO QUALITY & SERVICE         |                                                                                                                                                            | 837 Assembly   |                  | 1              |  |