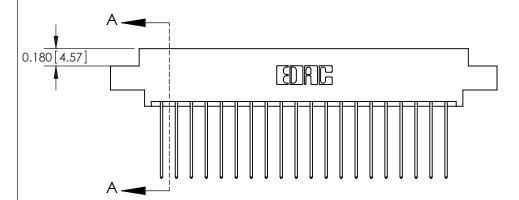

ISSUE NUMBER

ORIGINAL

**See Accompanying Pages for:** 

**Contact Bend Details** 

837/887 Series High Temp Card Edge Connector Part Number: 887-040-541-802

**EDAC INC** TORONTO, ONTARIO CANADA

THESE DRAWINGS AND SPECIFICATIONS ARE THE PROPERTY OF EDAC INC.,AND SHALL NOT BE REPRODUCED, OR COPIED OR USED AS THE BASIS FOR THE MANUFACTURE OR SALE OF APPARATUS WITHOUT WRITTEN PERMISSION.