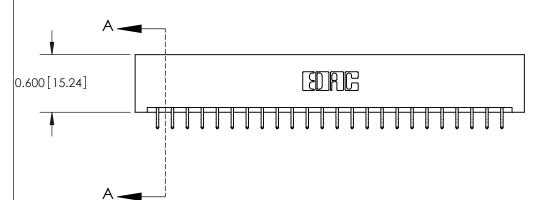

**Mounting Option** 

01-No Mounting Lugs

**See Accompanying Pages for:** 

**Contact Bend Details** 

837/887 Series High Temp Card Edge Connector Part Number: 887-048-556-201

YOUR CONNECTION TO QUALITY & SERVICE

**EDAC INC** TORONTO, ONTARIO CANADA