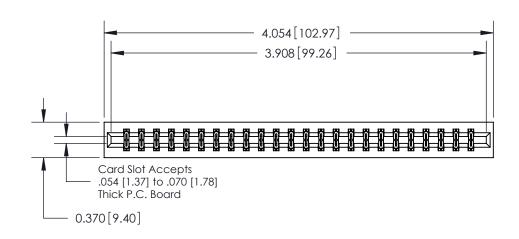

**Mounting Option** 

01-No Mounting Lugs

## **Contact Detail**

556-Extender Board Bend (Code 520 Contacts)

.156 [3.96] Contact Spacing x .200 [5.08] Row Spacing

THIS IS A C.A.D. GENERATED DRAWING DO NOT MAKE MANUAL REVISIONS TO MASTER.

ORIGINAL

0.330[8.38] Card Slot .160 [4.06] Point of Contact **SECTION A-A** 

**See Accompanying Pages for:** 

**Contact Bend Details** 

837/887 Series High Temp Card Edge Connector Part Number: 887-048-556-201

YOUR CONNECTION TO QUALITY & SERVICE

**EDAC INC** TORONTO, ONTARIO CANADA