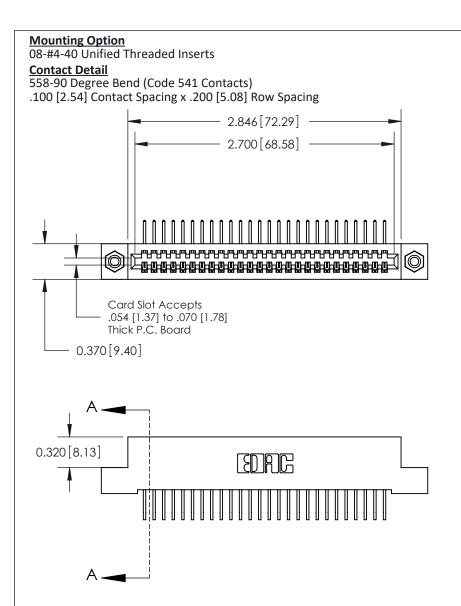

THIS IS A C.A.D. GENERATED DRAWING DO NOT MAKE MANUAL REVISIONS TO MASTER

ISSUE NUMBER

ORIGINAL

1

| 842/892 Series High Temp Card Edge Co<br>Mounting Options  | DRAWN: J.LEE DATE: OCT. 06/09  CHECKED: DATE: |
|------------------------------------------------------------|-----------------------------------------------|
| EDAC INC THESE DRAWINGS AND S ARE THE PROPERTY OF          |                                               |
|                                                            | DUCED,OR COPIED DRAWING NUMBER ISSUE          |
| YOUR CONNECTION TO QUALITY & SERVICE WITHOUT WRITTEN PERMI |                                               |