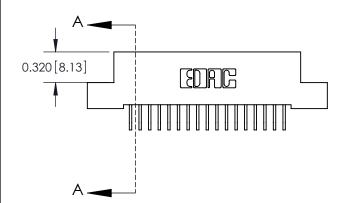

**Mounting Option** 

04-.156 (3.96) Dia. Mounting Holes

## **Contact Detail**

559-90 Degree Bend (Code 541 Contacts)

.100 [2.54] Contact Spacing x .200 [5.08] Row Spacing





**See Accompanying Pages for:** 

- **Contact Bend Details**
- **Mounting Options**



.240 [6.10] Point of Contact-

842/892 Series High Temp Card Edge Connector Part Number: 892-034-559-204

YOUR CONNECTION TO QUALITY & SERVICE

842 ENG MASTER J.LEE DATE: OCT. 06/09 SHEET 1 OF 3 NTS

842 Assembly

SECTION A-A

THIS IS A C.A.D. GENERATED DRAWING DO NOT MAKE MANUAL REVISIONS TO MASTER

ORIGINAL (1)



| 842/892 Series High Temp Card Edge Connector<br>Contact Bend Detail |                                                                                                 | ACAD REFERENCE NO. 842 ENG MASTER |             |                  |        |
|---------------------------------------------------------------------|--------------------------------------------------------------------------