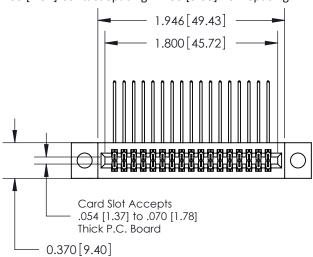

842/892 Series High Temp Card Edge Connector Part Number: 892-034-559-204

YOUR CONNECTION TO QUALITY & SERVICE

842 ENG MASTER J.LEE DATE: OCT. 06/09 SHEET 1 OF 3 NTS

842 Assembly

SECTION A-A

THIS IS A C.A.D. GENERATED DRAWING DO NOT MAKE MANUAL REVISIONS TO MASTER