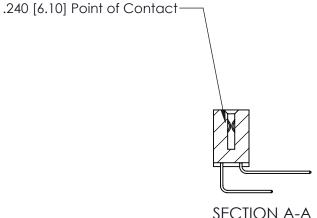

842 Assembly

THIS IS A C.A.D. GENERATED DRAWING DO NOT MAKE MANUAL REVISIONS TO MASTER

ORIGINAL (1)

| 842/892 Series High Temp Card Edge Connector<br>Contact Bend Detail |                                                                   | ACAD REFERENCE NO. 842 ENG MASTER |        |                         |        |
|---------------------------------------------------------------------|-------------------------------------------------------------------|-----------------------------------|--------|-------------------------|--------|
|                                                                     |                                                                   | DRAWN:                            | J.LEE  | DATE: <b>OCT. 06/09</b> |        |
|                                                                     |                                                                   | CHECKED:                          |        | DATE:                   |        |
| EDAC INC                                                            | THESE DRAWINGS AND SPECIFICATIONS ARE THE PROPERTY OF EDAC INCAND | SCALE:                            | NTS    | SHEET :                 | 2 OF 3 |
| TORONTO, ONTARIO                                                    | SHALL NOT BE REPRODUCED, OR COPIED OR USED AS THE BASIS FOR THE   | DRAWING                           | NUMBER |                         | ISSUE  |
| YOUR CONNECTION TO QUALITY & SERVICE                                | MANUFACTURE OR SALE OF APPARATUS WITHOUT WRITTEN PERMISSION.      | 842 Assembly                      |        |                         | 1      |