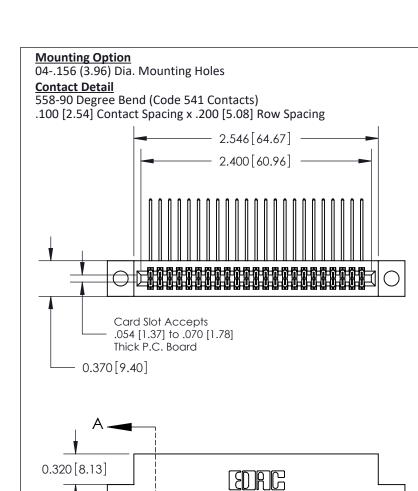

## **See Accompanying Pages for:**

- **Contact Bend Details**
- **Mounting Options**

842/892 Series High Temp Card Edge Connector Part Number: 892-046-558-204

| ACAD REFERENCE NO. 842 ENG MASTER |                  |  |
|-----------------------------------|------------------|--|
| DRAWN: J.LEE                      | DATE: OCT. 06/09 |  |
| CHECKED:                          | DATE:            |  |
| SCALE: NTS                        | SHEET 1 OF 3     |  |
| DRAWING NUMBER                    | ISSUE            |  |

842 Assembly

THIS IS A C.A.D. GENERATED DRAWING DO NOT MAKE MANUAL REVISIONS TO MASTER

ORIGINAL (1)

| 842/892 Series High Temp Card Edge Connector<br>Contact Bend Detail |                                                                   | ACAD REFERENCE NO. 842 ENG MASTER |        |                         |        |
|---------------------------------------------------------------------|-------------------------------------------------------------------|-----------------------------------|--------|-------------------------|--------|
|                                                                     |                                                                   | DRAWN:                            | J.LEE  | DATE: <b>OCT. 06/09</b> |        |
|                                                                     |                                                                   | CHECKED:                          |        | DATE:                   |        |
| EDAC INC                                                            | THESE DRAWINGS AND SPECIFICATIONS ARE THE PROPERTY OF EDAC INCAND | SCALE:                            | NTS    | SHEET :                 | 2 OF 3 |
| TORONTO, ONTARIO                                                    | SHALL NOT BE REPRODUCED, OR COPIED OR USED AS THE BASIS FOR THE   | DRAWING                           | NUMBER |                         | ISSUE  |
| YOUR CONNECTION TO QUALITY & SERVICE                                | MANUFACTURE OR SALE OF APPARATUS WITHOUT WRITTEN PERMISSION.      | 842 Assembly                      |        |                         | 1      |