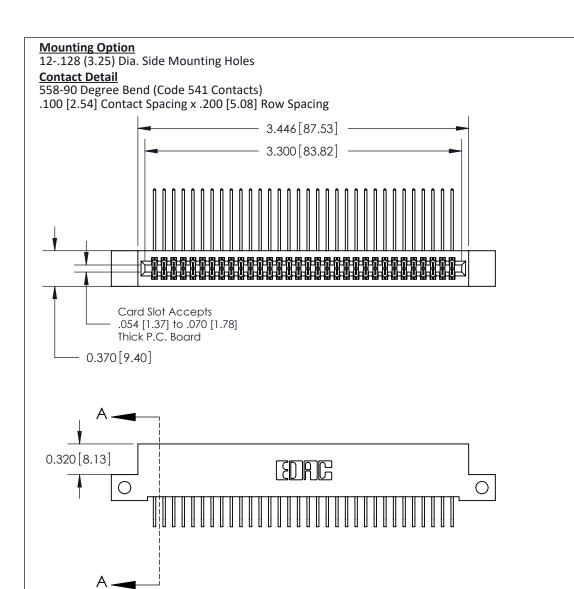

THIS IS A C.A.D. GENERATED DRAWING
DO NOT MAKE MANUAL REVISIONS TO MASTER

ISSUE NUMBER

ORIGINAL

1

| 842/892 Series High Temp Card Edge Con<br>Mounting Options   | nnector   ACAD REFERENCE NO. 842 ENG MASTE |
|--------------------------------------------------------------|--------------------------------------------|
| EDAC INC THESE DRAWINGS AND SPI                              |                                            |
|                                                              | uced,or copied drawing number issue        |
| YOUR CONNECTION TO QUALITY & SERVICE WITHOUT WRITTEN PERMISS |                                            |