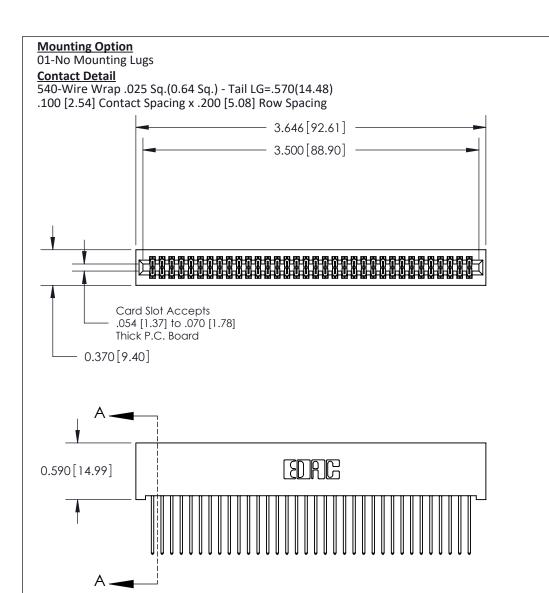

## **See Accompanying Pages for:**

- **Contact Bend Details**
- **Mounting Options**

842/892 Series High Temp Card Edge Connector Part Number: 892-068-540-201

| ACAD REFERENCE NO | 842 ENG MASTER   |  |  |  |
|-------------------|------------------|--|--|--|
| DRAWN: J.LEE      | DATE: OCT. 06/09 |  |  |  |
| CHECKED:          | DATE:            |  |  |  |
| SCALE: NTS        | SHEET 1 OF 3     |  |  |  |
| DRAWING NUMBER    | ISSUE            |  |  |  |