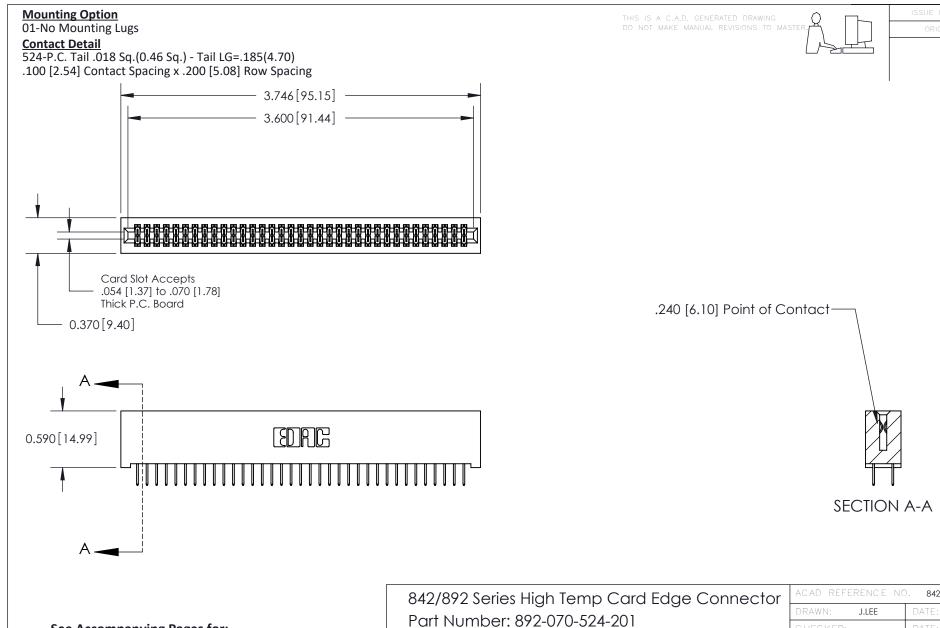

**See Accompanying Pages for:** 

- **Contact Bend Details**
- **Mounting Options**

YOUR CONNECTION TO QUALITY & SERVICE

| ACAD REFERENCE NO. 842 ENG MASTER |                  |  |
|-----------------------------------|------------------|--|
| DRAWN: J.LEE                      | DATE: OCT. 06/09 |  |
| CHECKED:                          | DATE:            |  |
| SCALE: NTS                        | SHEET 1 OF 3     |  |
| DRAWING NUMBER                    | ISSUE            |  |