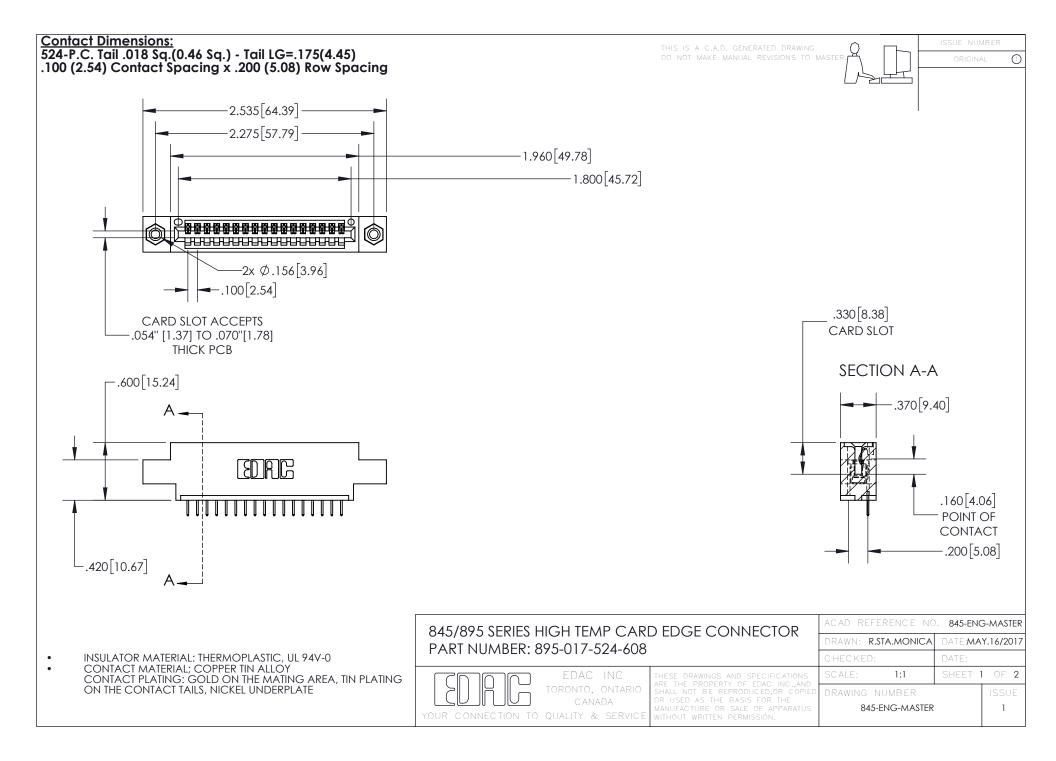

INSULATOR MATERIAL: THERMOPLASTIC POLYESTER, UL 94V-0 DAP MATERIAL AVAILABLE UPON REQUEST

**Contact Code 558** 

CONTACT MATERIAL; COPPER ALLOY CONTACT PLATING: GOLD ON THE MATING AREA, TIN PLATING ON THE CONTACT TAILS, NICKEL UNDERPLATE

## 845/895 SERIES HIGH TEMP CARD EDGE CONNECTOR CONTACT CODE 555,556,558,559,560 DIMENSIONS

YOUR CONNECTION TO QUALITY & SERVICE

Contact Code 559

|   | ACAD REFERENCE NO. 845-ENG-MASTER |                  |  |
|---|-----------------------------------|------------------|--|
|   | DRAWN: R.STA.MONICA               | DATE:MAY.16/2017 |  |
|   | CHECKED:                          | DATE:            |  |
|   | SCALE: 1:1                        | SHEET 2 OF 2     |  |
| D | DRAWING NUMBER                    | ISSUE            |  |

Contact Code 560

845-ENG-MASTER