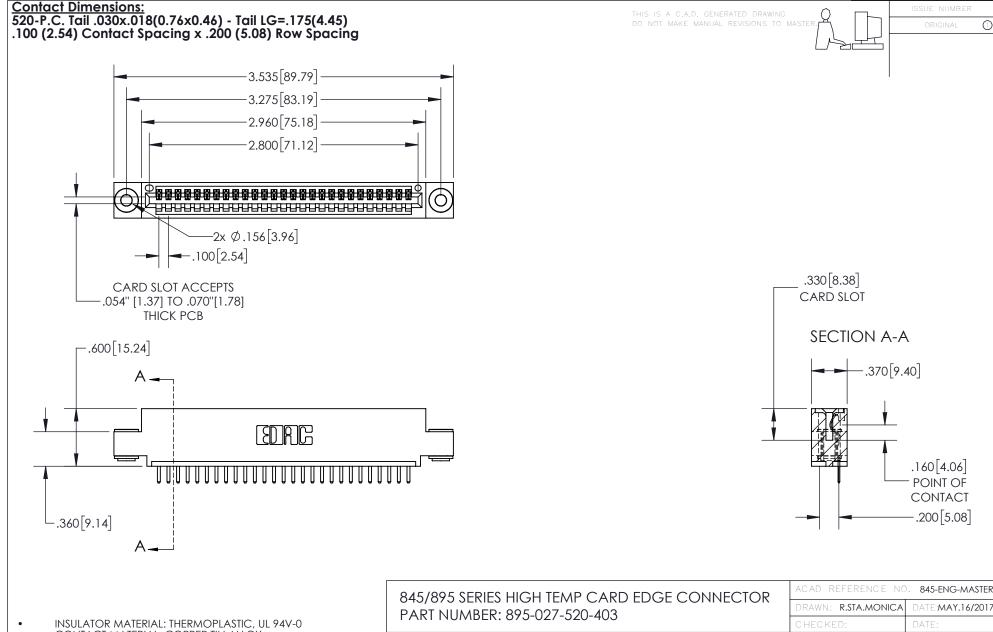

CONTACT MATERIAL; COPPER TIN ALLOY
CONTACT PLATING: GOLD ON THE MATING AREA, TIN PLATING
ON THE CONTACT TAILS, NICKEL UNDERPLATE

YOUR CONNECTION TO QUALITY & SERVICE

DATE:MAY.16/2017 1:1 SHEET 1 OF 2

845-ENG-MASTER

- INSULATOR MATERIAL: THERMOPLASTIC POLYESTER, UL 94V-0 DAP MATERIAL AVAILABLE UPON REQUEST
- CONTACT MATERIAL; COPPER ALLOY

CONTACT PLATING: GOLD ON THE MATING AREA, TIN PLATING ON THE CONTACT TAILS, NICKEL UNDERPLATE