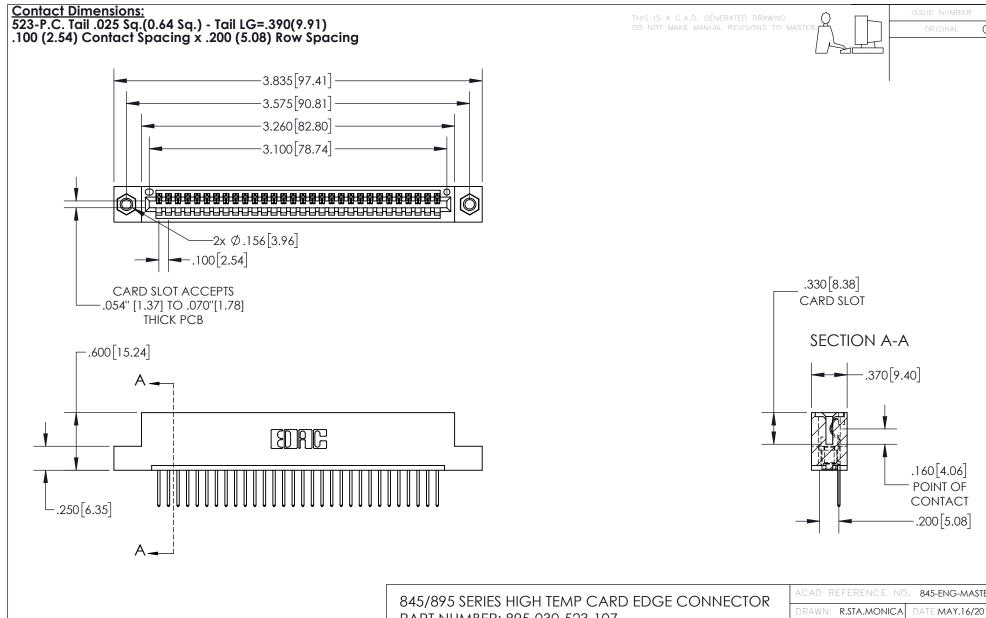

INSULATOR MATERIAL: THERMOPLASTIC, UL 94V-0

CONTACT MATERIAL; COPPER TIN ALLOY
CONTACT PLATING: GOLD ON THE MATING AREA, TIN PLATING
ON THE CONTACT TAILS, NICKEL UNDERPLATE

| 845/895 SERIES HIGH TEMP CARD EDGE CONNECTOR |
|----------------------------------------------|
| PART NUMBER: 895-030-523-107                 |

YOUR CONNECTION TO QUALITY & SERVICE

| ACAD REFERENCE NO. 845-ENG-MASTER |                  |  |
|-----------------------------------|------------------|--|
| DRAWN: R.STA.MONICA               | DATE:MAY.16/2017 |  |
| CHECKED:                          | DATE:            |  |
| SCALE: 1:1                        | SHEET 1 OF 2     |  |
| DRAWING NUMBER                    | ISSUE            |  |
| 845-ENG-MASTER                    | 1                |  |