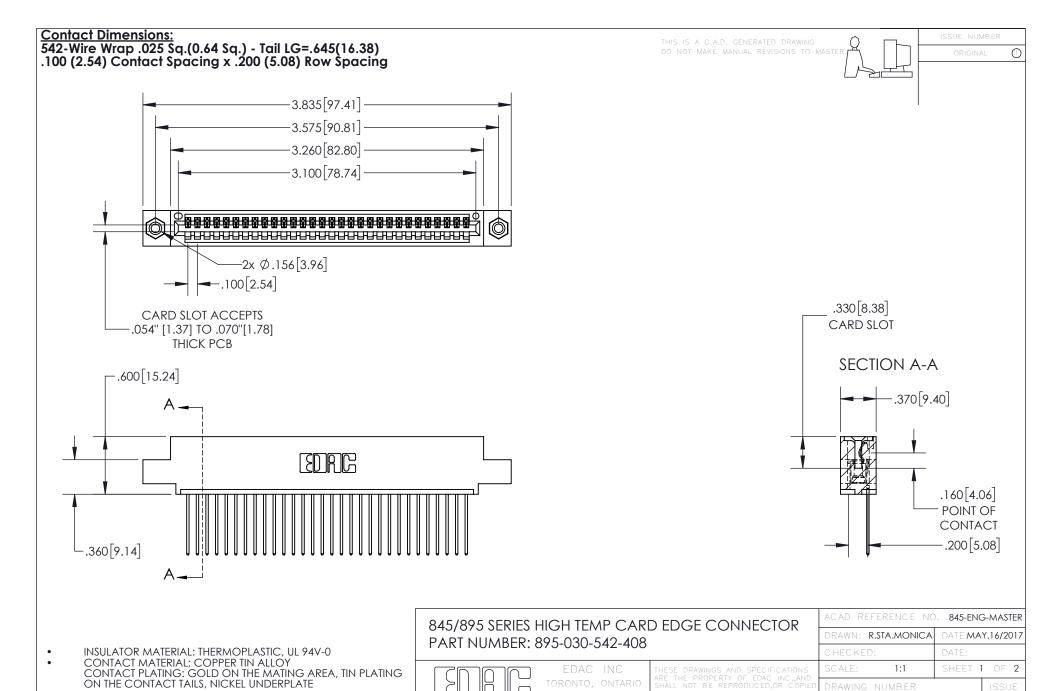

## 845/895 SERIES HIGH TEMP CARD EDGE CONNECTOR CONTACT CODE 555,556,558,559,560 DIMENSIONS

YOUR CONNECTION TO QUALITY & SERVICE

Contact Code 559

|   | ACAD REFERENCE NO. 845-ENG-MASTER |                  |  |
|---|-----------------------------------|------------------|--|
|   | DRAWN: R.STA.MONICA               | DATE:MAY.16/2017 |  |
|   | CHECKED:                          | DATE:            |  |
|   | SCALE: 1:1                        | SHEET 2 OF 2     |  |
| D | DRAWING NUMBER                    | ISSUE            |  |