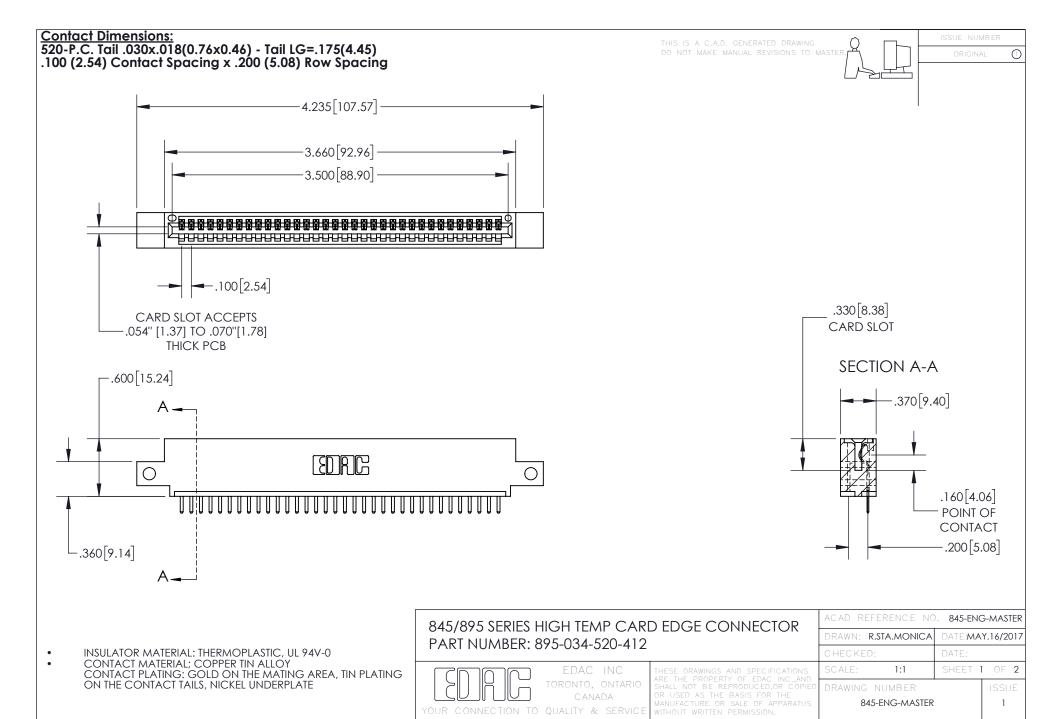

INSULATOR MATERIAL: THERMOPLASTIC POLYESTER, UL 94V-0 DAP MATERIAL AVAILABLE UPON REQUEST

**Contact Code 558** 

CONTACT MATERIAL; COPPER ALLOY CONTACT PLATING: GOLD ON THE MATING AREA, TIN PLATING ON THE CONTACT TAILS, NICKEL UNDERPLATE

## 845/895 SERIES HIGH TEMP CARD EDGE CONNECTOR CONTACT CODE 555,556,558,559,560 DIMENSIONS

YOUR CONNECTION TO QUALITY & SERVICE

Contact Code 559

|   | ACAD REFERENCE NO. 845-ENG-MASTER |                  |  |
|---|-----------------------------------|------------------|--|
|   | DRAWN: R.STA.MONICA               | DATE:MAY.16/2017 |  |
|   | CHECKED:                          | DATE:            |  |
|   | SCALE: 1:1                        | SHEET 2 OF 2     |  |
| D | DRAWING NUMBER                    | ISSUE            |  |

Contact Code 560

845-ENG-MASTER