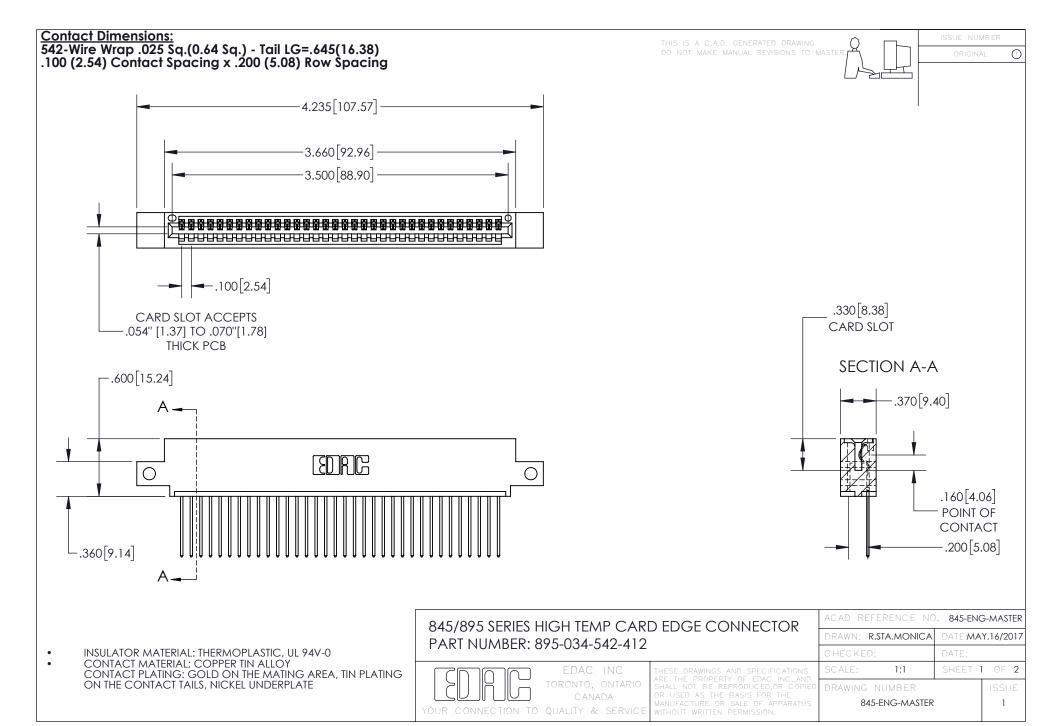

INSULATOR MATERIAL: THERMOPLASTIC POLYESTER, UL 94V-0 DAP MATERIAL AVAILABLE UPON REQUEST

**Contact Code 558** 

CONTACT MATERIAL; COPPER ALLOY CONTACT PLATING: GOLD ON THE MATING AREA, TIN PLATING ON THE CONTACT TAILS, NICKEL UNDERPLATE

## 845/895 SERIES HIGH TEMP CARD EDGE CONNECTOR CONTACT CODE 555,556,558,559,560 DIMENSIONS

YOUR CONNECTION TO QUALITY & SERVICE

Contact Code 559

|   | ACAD REFERENCE NO. 845-ENG-MASTER |                  |  |
|---|-----------------------------------|------------------|--|
|   | DRAWN: R.STA.MONICA               | DATE:MAY.16/2017 |  |
|   | CHECKED:                          | DATE:            |  |
|   | SCALE: 1:1                        | SHEET 2 OF 2     |  |
| D | DRAWING NUMBER                    | ISSUE            |  |

Contact Code 560