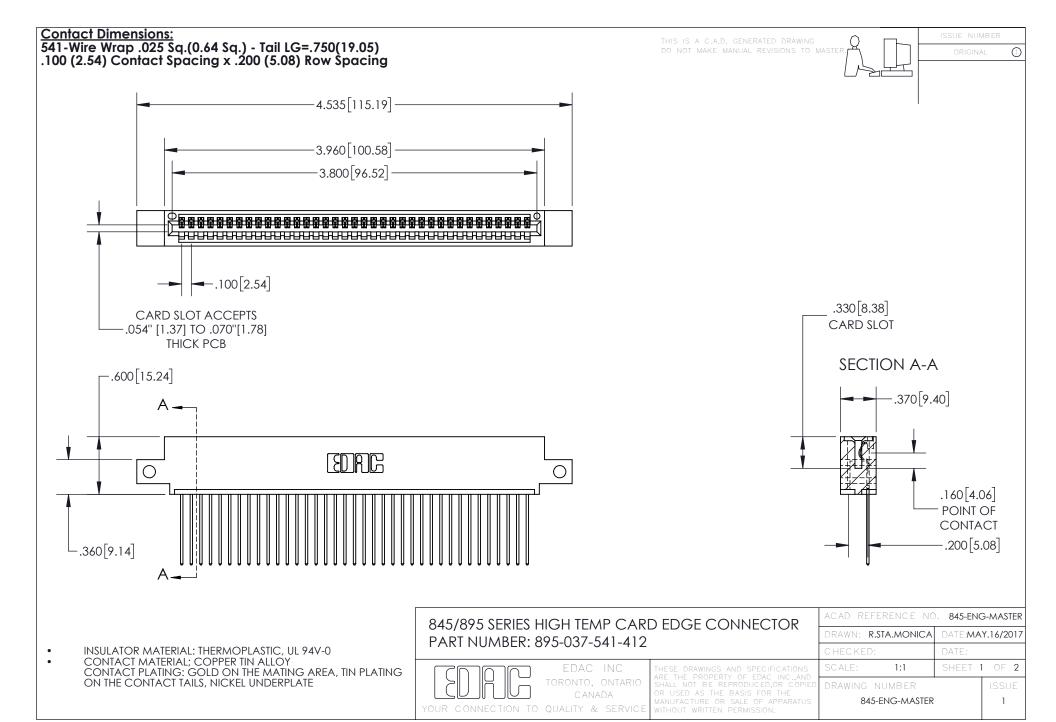

INSULATOR MATERIAL: THERMOPLASTIC POLYESTER, UL 94V-0 DAP MATERIAL AVAILABLE UPON REQUEST

**Contact Code 558** 

CONTACT MATERIAL; COPPER ALLOY CONTACT PLATING: GOLD ON THE MATING AREA, TIN PLATING ON THE CONTACT TAILS, NICKEL UNDERPLATE

## 845/895 SERIES HIGH TEMP CARD EDGE CONNECTOR CONTACT CODE 555,556,558,559,560 DIMENSIONS

YOUR CONNECTION TO QUALITY & SERVICE

Contact Code 559

|   | ACAD REFERENCE NO. 845-ENG-MASTER |                  |  |
|---|-----------------------------------|------------------|--|
|   | DRAWN: R.STA.MONICA               | DATE:MAY.16/2017 |  |
|   | CHECKED:                          | DATE:            |  |
|   | SCALE: 1:1                        | SHEET 2 OF 2     |  |
| D | DRAWING NUMBER                    | ISSUE            |  |

Contact Code 560