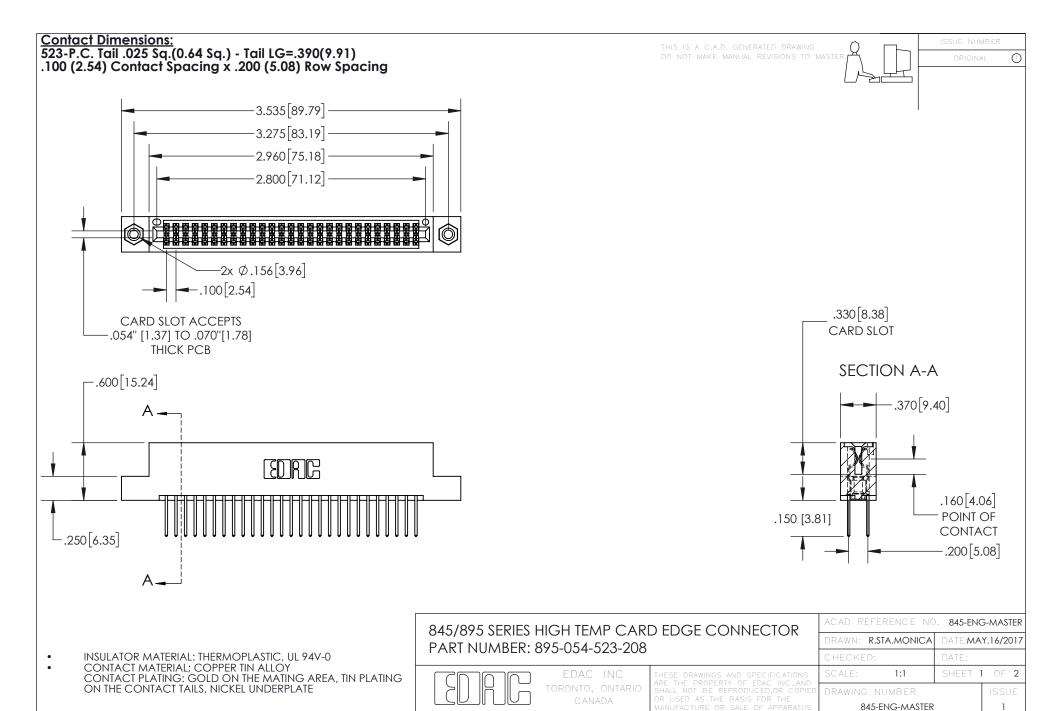

YOUR CONNECTION TO QUALITY & SERVICE

- INSULATOR MATERIAL: THERMOPLASTIC POLYESTER, UL 94V-0 DAP MATERIAL AVAILABLE UPON REQUEST
- CONTACT MATERIAL; COPPER ALLOY

CONTACT PLATING: GOLD ON THE MATING AREA, TIN PLATING ON THE CONTACT TAILS, NICKEL UNDERPLATE

## 845/895 SERIES HIGH TEMP CARD EDGE CONNECTOR CONTACT CODE 555,556,558,559,560 DIMENSIONS

YOUR CONNECTION TO QUALITY & SERVICE

|   | ACAD REFERENCE NO   | . 845-ENG-MASTER |
|---|---------------------|------------------|
|   | DRAWN: R.STA.MONICA | DATE:MAY.16/2017 |
|   | CHECKED:            | DATE:            |
|   | SCALE: 1:1          | SHEET 2 OF 2     |
| D | DRAWING NUMBER      | ISSUE            |