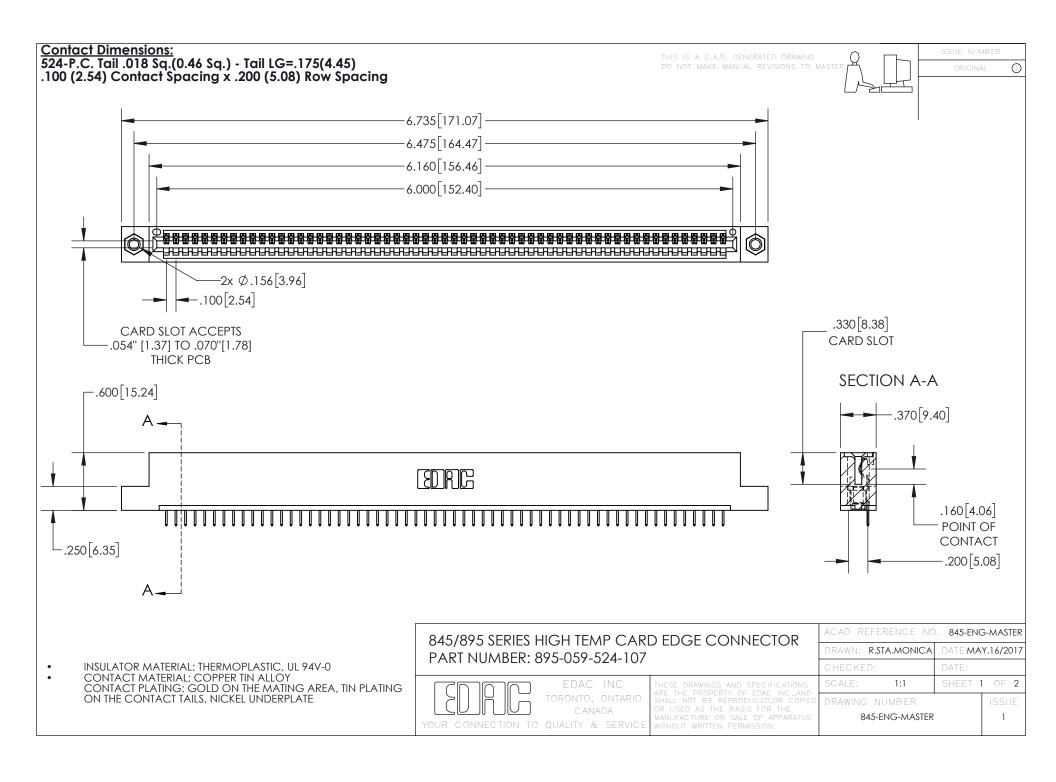

INSULATOR MATERIAL: THERMOPLASTIC POLYESTER, UL 94V-0 DAP MATERIAL AVAILABLE UPON REQUEST

**Contact Code 558** 

CONTACT MATERIAL; COPPER ALLOY CONTACT PLATING: GOLD ON THE MATING AREA, TIN PLATING ON THE CONTACT TAILS, NICKEL UNDERPLATE

## 845/895 SERIES HIGH TEMP CARD EDGE CONNECTOR CONTACT CODE 555,556,558,559,560 DIMENSIONS

YOUR CONNECTION TO QUALITY & SERVICE

Contact Code 559

|   | ACAD REFERENCE NO. 845-ENG-MASTER |                  |  |
|---|-----------------------------------|------------------|--|
|   | DRAWN: R.STA.MONICA               | DATE:MAY.16/2017 |  |
|   | CHECKED:                          | DATE:            |  |
|   | SCALE: 1:1                        | SHEET 2 OF 2     |  |
| D | DRAWING NUMBER                    | ISSUE            |  |

Contact Code 560

845-ENG-MASTER