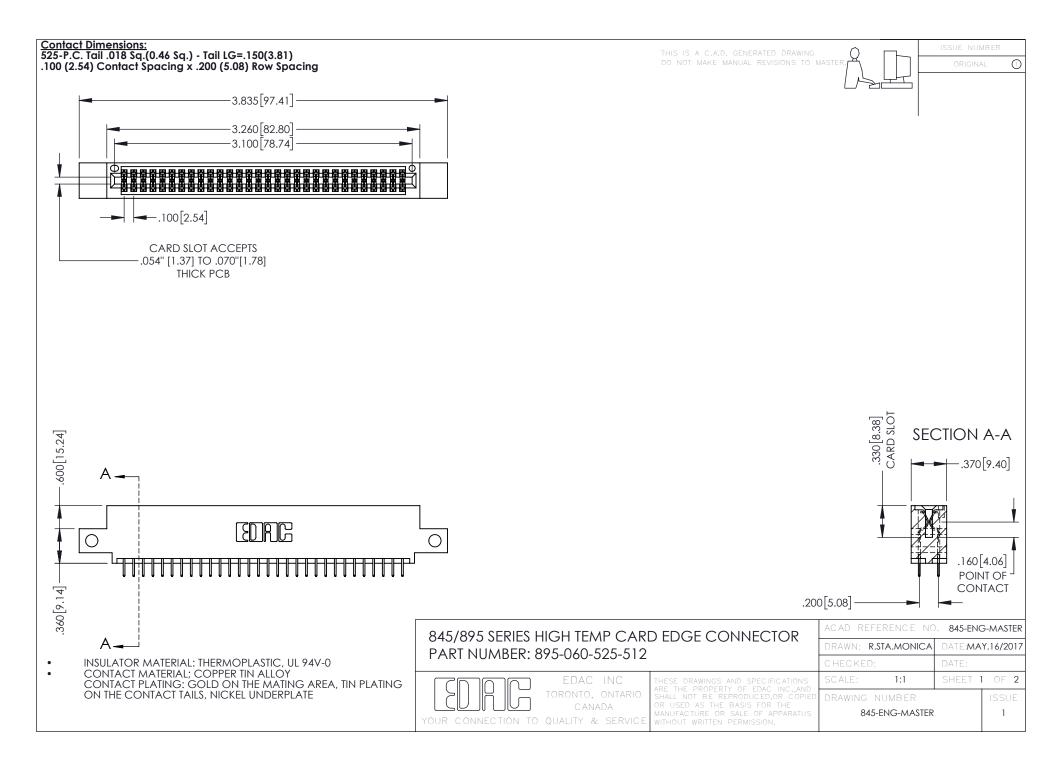

- INSULATOR MATERIAL: THERMOPLASTIC POLYESTER, UL 94V-0 DAP MATERIAL AVAILABLE UPON REQUEST
- CONTACT MATERIAL; COPPER ALLOY

**Contact Code 558** 

CONTACT PLATING: GOLD ON THE MATING AREA, TIN PLATING ON THE CONTACT TAILS, NICKEL UNDERPLATE

## 845/895 SERIES HIGH TEMP CARD EDGE CONNECTOR CONTACT CODE 555,556,558,559,560 DIMENSIONS

YOUR CONNECTION TO QUALITY & SERVICE

Contact Code 559

|   | ACAD REFERENCE NO   | . 845-ENG-MASTER |
|---|---------------------|------------------|
|   | DRAWN: R.STA.MONICA | DATE:MAY.16/2017 |
|   | CHECKED:            | DATE:            |
|   | SCALE: 1:1          | SHEET 2 OF 2     |
| D | DRAWING NUMBER      | ISSUE            |

Contact Code 560

845-ENG-MASTER