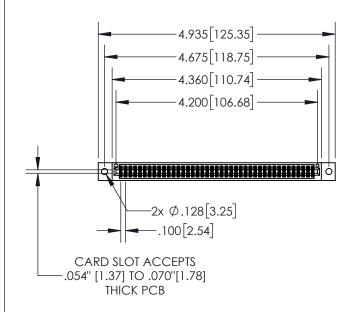

**Contact Dimensions:** 

560-Extender Board Bend (Code 523 Contacts) See Sheet 2 for Contact Code 555, 556, 558, 559, 560 Dimensions

- 845/895 SERIES HIGH TEMP CARD EDGE CONNECTOR PART NUMBER: 895-082-560-802
- YOUR CONNECTION TO QUALITY & SERVICE

ACAD REFERENCE NO. 845-ENG-MASTER

1

| .330[8.38]<br>CARD SLOT |                        |  |  |  |
|-------------------------|------------------------|--|--|--|
| -                       | .370[9.40]             |  |  |  |
|                         | SECTION A-A            |  |  |  |
|                         |                        |  |  |  |
|                         | .160[4.06]<br>POINT OF |  |  |  |
|                         | CONTACT                |  |  |  |
|                         | <b>-</b> 200[5.08]     |  |  |  |