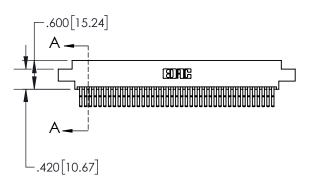

## 845/895 SERIES HIGH TEMP CARD EDGE CONNECTOR CONTACT CODE 555,556,558,559,560 DIMENSIONS

YOUR CONNECTION TO QUALITY & SERVICE

|   | ACAD REFERENCE NO. 845-ENG-MASTER |                  |  |  |  |
|---|-----------------------------------|------------------|--|--|--|
|   | DRAWN: R.STA.MONICA               | DATE:MAY.16/2017 |  |  |  |
|   | CHECKED:                          | DATE:            |  |  |  |
|   | SCALE: 1:1                        | SHEET 2 OF 2     |  |  |  |
| D | DRAWING NUMBER                    | ISSUE            |  |  |  |