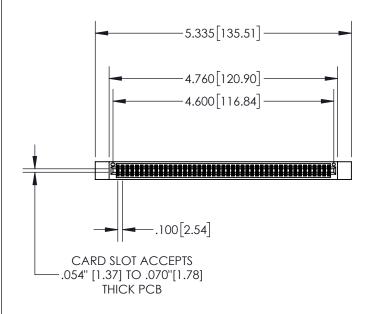

| 845/895 SERIES HIGH TEMP CARD EDGE CONNECTO | R |
|---------------------------------------------|---|
| PART NUMBER: 895-090-542-812                |   |

|   | ACAD REFERENCE NO. 845-ENG-MASTER |         |           |  |  |
|---|-----------------------------------|---------|-----------|--|--|
|   | DRAWN: R.STA.MONICA               | DATE:MA | Y.16/2017 |  |  |
|   | CHECKED:                          | DATE:   |           |  |  |
|   | SCALE: 1:2                        | SHEET 1 | OF 2      |  |  |
| D | DRAWING NUMBER                    |         | ISSUE     |  |  |
|   | 845-ENG-MASTER                    |         | 1         |  |  |

## 845/895 SERIES HIGH TEMP CARD EDGE CONNECTOR CONTACT CODE 555,556,558,559,560 DIMENSIONS

YOUR CONNECTION TO QUALITY & SERVICE

|   | ACAD REFERENCE NO. 845-ENG-MASTER |                  |  |  |  |
|---|-----------------------------------|------------------|--|--|--|
|   | DRAWN: R.STA.MONICA               | DATE:MAY.16/2017 |  |  |  |
|   | CHECKED:                          | DATE:            |  |  |  |
|   | SCALE: 1:1                        | SHEET 2 OF 2     |  |  |  |
| D | DRAWING NUMBER                    | ISSUE            |  |  |  |