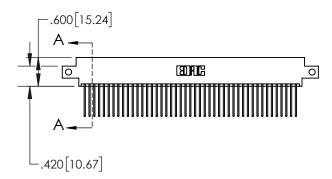

| 845/895 SERIES HIGH TEMP CARD EDGE CONNECTO | R |
|---------------------------------------------|---|
| PART NUMBER: 895-090-542-812                |   |

|   | ACAD REFERENCE NO. 845-ENG-MASTER |         |           |  |  |
|---|-----------------------------------|---------|-----------|--|--|
|   | DRAWN: R.STA.MONICA               | DATE:MA | Y.16/2017 |  |  |
|   | CHECKED:                          | DATE:   |           |  |  |
|   | SCALE: 1:2                        | SHEET 1 | OF 2      |  |  |
| D | DRAWING NUMBER                    |         | ISSUE     |  |  |
|   | 845-ENG-MASTER                    |         | 1         |  |  |

## 845/895 SERIES HIGH TEMP CARD EDGE CONNECTOR CONTACT CODE 555,556,558,559,560 DIMENSIONS

YOUR CONNECTION TO QUALITY & SERVICE

|   | ACAD REFERENCE NO. 845-ENG-MASTER |                  |  |  |  |
|---|-----------------------------------|------------------|--|--|--|
|   | DRAWN: R.STA.MONICA               | DATE:MAY.16/2017 |  |  |  |
|   | CHECKED:                          | DATE:            |  |  |  |
|   | SCALE: 1:1                        | SHEET 2 OF 2     |  |  |  |
| D | DRAWING NUMBER                    | ISSUE            |  |  |  |