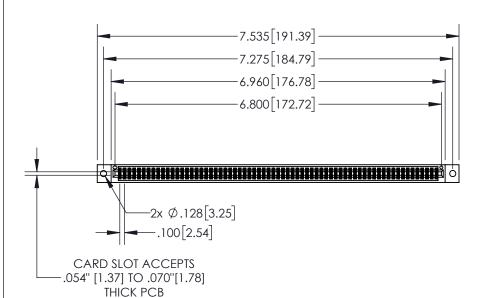

## 845/895 SERIES HIGH TEMP CARD EDGE CONNECTOR PART NUMBER: 895-134-523-802

CONTACT MATERIAL; COPPER TIN ALLOY
CONTACT PLATING: GOLD ON THE MATING AREA, TIN PLATING
ON THE CONTACT TAILS, NICKEL UNDERPLATE

INSULATOR MATERIAL: THERMOPLASTIC, UL 94V-0

EDAC TORONTO, C CANAI

YOUR CONNECTION TO QUALITY & SERVICE

THESE DRAWINGS AND SPECIFICATIONS ARE THE PROPERTY OF EDAC INC., AND SHALL NOT BE REPRODUCED, OR COPIED OR USED AS THE BASIS FOR THE MANUFACTURE OR SALE OF APPARATUS WITHOUT WRITTEN PERMISSION.

ACAD REFERENCE NO. 845-ENG-MASTER

DRAWN: R.STA.MONICA DATE:MAY.16/2017

CHECKED: DATE:

SCALE: 1:2 SHEET 1 OF 2

DRAWING NUMBER ISSUE

DRAWING NUMBER ISSU 845-ENG-MASTER 1

INSULATOR MATERIAL: THERMOPLASTIC POLYESTER, UL 94V-0 DAP MATERIAL AVAILABLE UPON REQUEST