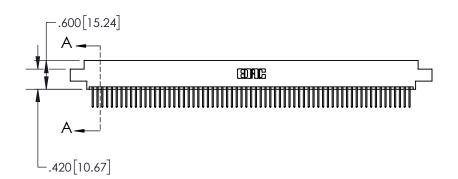

## Contact Dimensions: 523-P.C. Tail .025 Sq.(0.64 Sq.) - Tail LG=.390(9.91) .100 (2.54) Contact Spacing x .200 (5.08) Row Spacing

THIS IS A C.A.D. GENERATED DRAWING DO NOT MAKE MANUAL REVISIONS TO MAST

ORIGINAL

| .330[8.38]<br>CARD SLOT |                                   |  |  |
|-------------------------|-----------------------------------|--|--|
| -                       | .370[9.40]                        |  |  |
|                         | SECTION A-A                       |  |  |
| .150 [3.8               | .160[4.06]<br>POINT OF<br>CONTACT |  |  |
| _                       | .200[5.08]                        |  |  |