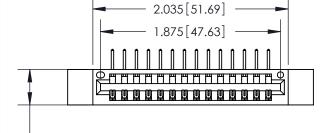

846/896 SERIES HIGH TEMP CARD EDGE CONNECTOR PART NUMBER: 896-014-558-612

YOUR CONNECTION TO QUALITY & SERVICE

**EDAC INC** TORONTO, ONTARIO CANADA

THESE DRAWINGS AND SPECIFICATIONS ARE THE PROPERTY OF EDAC INC., AND SHALL NOT BE REPRODUCED, OR COPIED OR USED AS THE BASIS FOR THE MANUFACTURE OR SALE OF APPARATUS WITHOUT WRITTEN PERMISSION.

ISSUE NUMBER ORIGINAL

.370 [9.4]

INSULATOR MATERIAL: THERMOPLASTIC POLYESTER, UL 94V-0 CONTACT MATERIAL; COPPER, NICKEL, TIN ALLOY CA-725 CONTACT PLATING: GOLD ON THE MATING AREA, TIN-LEAD

ON THE CONTACT TAILS, NICKEL UNDERPLATE