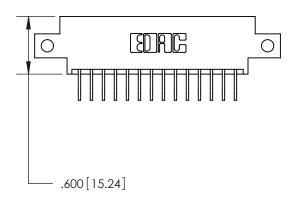

<u>Contact Dimensions:</u>
558-90 Degree Bend (Code 541 Contacts)
See Sheet 2 for Contact Code 555, 556, 558, 559, 560 Dimensions

THIS IS A C.A.D. GENERATED DRAWING DO NOT MAKE MANUAL REVISIONS TO MASTER.

846/896 SERIES HIGH TEMP CARD EDGE CONNECTOR PART NUMBER: 896-014-558-612

YOUR CONNECTION TO QUALITY & SERVICE

**EDAC INC** TORONTO, ONTARIO CANADA

THESE DRAWINGS AND SPECIFICATIONS ARE THE PROPERTY OF EDAC INC., AND SHALL NOT BE REPRODUCED, OR COPIED OR USED AS THE BASIS FOR THE MANUFACTURE OR SALE OF APPARATUS WITHOUT WRITTEN PERMISSION.