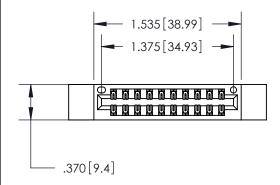

ACAD REFERENCE NO. 846-ENG-MASTER DRAWN: J.LEE DATE: APR. 22/09 CHECKED: DATE: SCALE: SHEET 1 OF 2 1:1 DRAWING NUMBER ISSUE 846-ENG-MASTER

| Card Slot Accepts<br>.054 [1.37] to .070 [1.78]<br>Thick P.C. Board |    |
|---------------------------------------------------------------------|----|
|                                                                     |    |
| .330 [8.38] Card Slot                                               |    |
| .160 [4.07] Point of Contac                                         | ct |

| 846/896 SERIES HIGH TEMP CARD EDGE CONNECTOR |
|----------------------------------------------|
| PART NUMBER: 896-020-522-812                 |

THIS IS A C.A.D. GENERATED DRAWING DO NOT MAKE MANUAL REVISIONS TO MASTER.