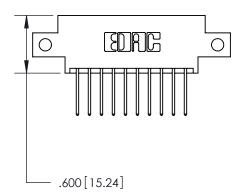

ISSUE NUMBER

.165[4.19]

.375 [9.54]

ORIGINAL

1

.060 [1.52] .125(3.18) to .210(5.33) **Outside Tails** .125(3.18) to .210(5.33) **Outside Tails** 

**Contact Code 560** 

INSULATOR MATERIAL: THERMOPLASTIC POLYESTER, UL 94V-0 CONTACT MATERIAL; COPPER, NICKEL, TIN ALLOY CA-725 CONTACT PLATING: GOLD ON THE MATING AREA, TIN-LEAD ON THE CONTACT TAILS, NICKEL UNDERPLATE

**Contact Code 558** 

## 846/896 SERIES HIGH TEMP CARD EDGE CONNECTOR CONTACT CODE 555,556,558,559,560 DIMENSIONS

.150 [3.81]

YOUR CONNECTION TO QUALITY & SERVICE

**Contact Code 559** 

**EDAC INC** TORONTO, ONTARIO CANADA

THESE DRAWINGS AND SPECIFICATIONS ARE THE PROPERTY OF EDAC INC.,AND SHALL NOT BE REPRODUCED, OR COPIED OR USED AS THE BASIS FOR THE MANUFACTURE OR SALE OF APPARATUS WITHOUT WRITTEN PERMISSION.