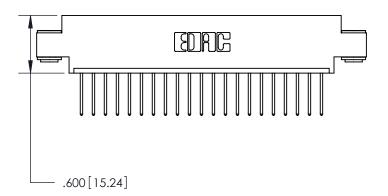

846/896 SERIES HIGH TEMP CARD EDGE CONNECTOR PART NUMBER: 896-021-522-603

THIS IS A C.A.D. GENERATED DRAWING DO NOT MAKE MANUAL REVISIONS TO MASTER.

ISSUE NUMBER

.165[4.19]

.375 [9.54]

ORIGINAL

1

.060 [1.52] .125(3.18) to .210(5.33) **Outside Tails** .125(3.18) to .210(5.33) **Outside Tails** 