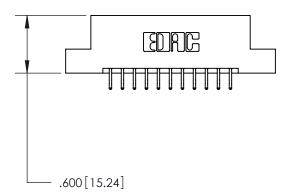

THIS IS A C.A.D. GENERATED DRAWING DO NOT MAKE MANUAL REVISIONS TO MASTER.

ISSUE NUMBER ORIGINAL

846/896 SERIES HIGH TEMP CARD EDGE CONNECTOR PART NUMBER: 896-022-556-202

**EDAC INC** TORONTO, ONTARIO CANADA