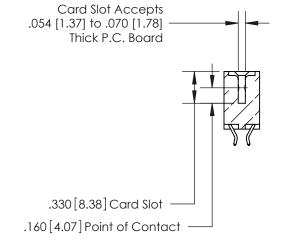

## 846/896 SERIES HIGH TEMP CARD EDGE CONNECTOR CONTACT CODE 555,556,558,559,560 DIMENSIONS

.150 [3.81]

YOUR CONNECTION TO QUALITY & SERVICE

**Contact Code 559** 

**EDAC INC** TORONTO, ONTARIO CANADA

THESE DRAWINGS AND SPECIFICATIONS ARE THE PROPERTY OF EDAC INC.,AND SHALL NOT BE REPRODUCED, OR COPIED OR USED AS THE BASIS FOR THE MANUFACTURE OR SALE OF APPARATUS WITHOUT WRITTEN PERMISSION.