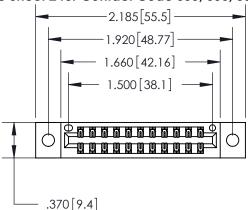

THIS IS A C.A.D. GENERATED DRAWING DO NOT MAKE MANUAL REVISIONS TO MASTER.

ISSUE NUMBER ORIGINAL

846/896 SERIES HIGH TEMP CARD EDGE CONNECTOR PART NUMBER: 896-022-556-202

**EDAC INC** TORONTO, ONTARIO CANADA