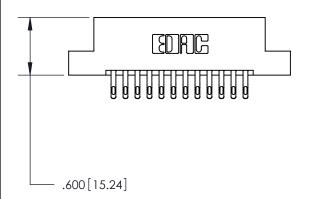

THIS IS A C.A.D. GENERATED DRAWING DO NOT MAKE MANUAL REVISIONS TO MASTER.

846/896 SERIES HIGH TEMP CARD EDGE CONNECTOR PART NUMBER: 896-024-555-207

**EDAC INC** TORONTO, ONTARIO CANADA

THESE DRAWINGS AND SPECIFICATIONS ARE THE PROPERTY OF EDAC INC.,AND SHALL NOT BE REPRODUCED, OR COPIED OR USED AS THE BASIS FOR THE MANUFACTURE OR SALE OF APPARATUS WITHOUT WRITTEN PERMISSION.