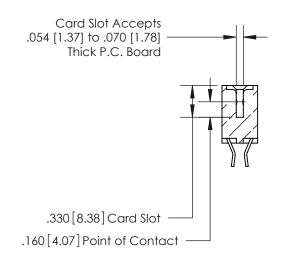

**Contact Code 560** 

INSULATOR MATERIAL: THERMOPLASTIC POLYESTER, UL 94V-0 CONTACT MATERIAL; COPPER, NICKEL, TIN ALLOY CA-725 CONTACT PLATING: GOLD ON THE MATING AREA, TIN-LEAD ON THE CONTACT TAILS, NICKEL UNDERPLATE

**Contact Code 558** 

## 846/896 SERIES HIGH TEMP CARD EDGE CONNECTOR CONTACT CODE 555,556,558,559,560 DIMENSIONS

.150 [3.81]

YOUR CONNECTION TO QUALITY & SERVICE

**Contact Code 559** 

**EDAC INC** TORONTO, ONTARIO CANADA

THESE DRAWINGS AND SPECIFICATIONS ARE THE PROPERTY OF EDAC INC.,AND SHALL NOT BE REPRODUCED, OR COPIED OR USED AS THE BASIS FOR THE MANUFACTURE OR SALE OF APPARATUS WITHOUT WRITTEN PERMISSION.