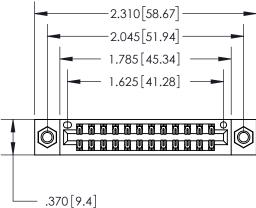

THIS IS A C.A.D. GENERATED DRAWING DO NOT MAKE MANUAL REVISIONS TO MASTER.

846/896 SERIES HIGH TEMP CARD EDGE CONNECTOR PART NUMBER: 896-024-555-207

**EDAC INC** TORONTO, ONTARIO CANADA

THESE DRAWINGS AND SPECIFICATIONS ARE THE PROPERTY OF EDAC INC.,AND SHALL NOT BE REPRODUCED, OR COPIED OR USED AS THE BASIS FOR THE MANUFACTURE OR SALE OF APPARATUS WITHOUT WRITTEN PERMISSION.

<u>Contact Dimensions:</u> 555-Extender Board Bend (Code 500 Contacts) See Sheet 2 for Contact Code 555, 556, 558, 559, 560 Dimensions

- INSULATOR MATERIAL: THERMOPLASTIC POLYESTER, UL 94V-0 CONTACT MATERIAL; COPPER, NICKEL, TIN ALLOY CA-725
- CONTACT PLATING: GOLD ON THE MATING AREA, TIN-LEAD ON THE CONTACT TAILS, NICKEL UNDERPLATE