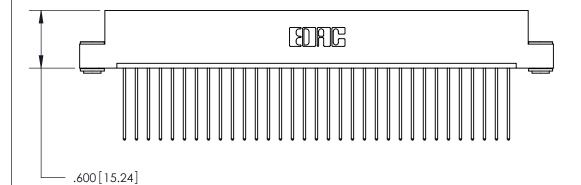

THIS IS A C.A.D. GENERATED DRAWING DO NOT MAKE MANUAL REVISIONS TO MASTER.

ISSUE NUMBER

ORIGINAL

1

.060 [1.52] .200 [5.08] .210[5.33] -.660 [16.76]

.060 [1.52] .150 [3.81] .260[6.6] -**Outside Tails** .660[16.76]

**Outside Tails** 

|  | ACAD REFERENCE NO. |       | 846-ENG-MASTER   |        |
|--|--------------------|-------|------------------|--------|
|  | DRAWN:             | J.LEE | DATE: APR. 22/09 |        |
|  | CHECKED:           |       | DATE:            |        |
|  | SCALE:             | 1:1   | SHEET            | 2 OF 2 |
|  | DRAWING NUMBER     |       | ISSUE            |        |