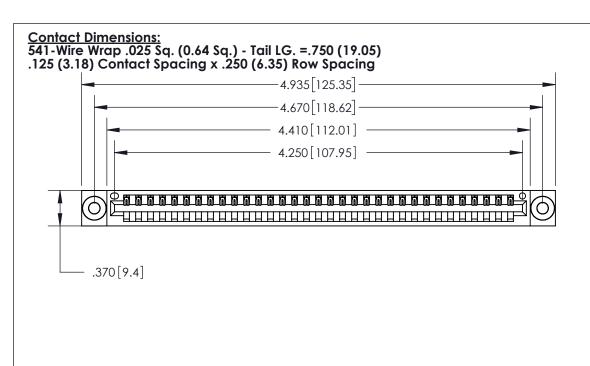

THIS IS A C.A.D. GENERATED DRAWING DO NOT MAKE MANUAL REVISIONS TO MASTER.

ISSUE NUMBER ORIGINAL

INSULATOR MATERIAL: THERMOPLASTIC POLYESTER, UL 94V-0 CONTACT MATERIAL; COPPER, NICKEL, TIN ALLOY CA-725 CONTACT PLATING: GOLD ON THE MATING AREA, TIN-LEAD

ON THE CONTACT TAILS, NICKEL UNDERPLATE

846/896 SERIES HIGH TEMP CARD EDGE CONNECTOR PART NUMBER: 896-033-541-103

YOUR CONNECTION TO QUALITY & SERVICE

**EDAC INC** TORONTO, ONTARIO CANADA

THESE DRAWINGS AND SPECIFICATIONS ARE THE PROPERTY OF EDAC INC.,AND SHALL NOT BE REPRODUCED, OR COPIED OR USED AS THE BASIS FOR THE MANUFACTURE OR SALE OF APPARATUS WITHOUT WRITTEN PERMISSION.

|  | ACAD REFERENCE NO. | 846-ENG-MASTER   |  |
|--|--------------------|------------------|--|
|  | DRAWN: J.LEE       | DATE: APR. 22/09 |  |
|  | CHECKED:           | DATE:            |  |
|  | SCALE: 1:1         | SHEET 1 OF 2     |  |
|  | DRAWING NUMBER     | ISSUE            |  |
|  | 846-FNG-MASTER     | 1                |  |