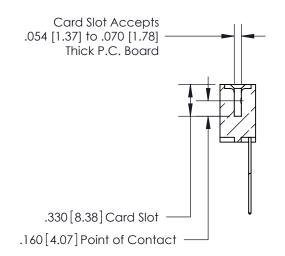

THIS IS A C.A.D. GENERATED DRAWING DO NOT MAKE MANUAL REVISIONS TO MASTER.

ISSUE NUMBER

ORIGINAL

1

.060 [1.52] .200 [5.08] .210[5.33] -.660 [16.76]

.060 [1.52] .150 [3.81] .260[6.6] -**Outside Tails** .660[16.76]

.165[4.19] .375 [9.54] .125(3.18) to .210(5.33) .125(3.18) to .210(5.33)

**Contact Code 558** 

**Contact Code 559** 

**Contact Code 560** 

INSULATOR MATERIAL: THERMOPLASTIC POLYESTER, UL 94V-0 CONTACT MATERIAL; COPPER, NICKEL, TIN ALLOY CA-725 CONTACT PLATING: GOLD ON THE MATING AREA, TIN-LEAD ON THE CONTACT TAILS, NICKEL UNDERPLATE