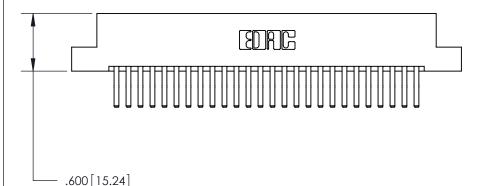

THIS IS A C.A.D. GENERATED DRAWING DO NOT MAKE MANUAL REVISIONS TO MASTER.



ORIGINAL



.160 [4.07] Point of Contact -



INSULATOR MATERIAL: THERMOPLASTIC POLYESTER, UL 94V-0 CONTACT MATERIAL; COPPER, NICKEL, TIN ALLOY CA-725

CONTACT PLATING: GOLD ON THE MATING AREA, TIN-LEAD ON THE CONTACT TAILS, NICKEL UNDERPLATE

846/896 SERIES HIGH TEMP CARD EDGE CONNECTOR PART NUMBER: 896-052-560-204

YOUR CONNECTION TO QUALITY & SERVICE

**EDAC INC** TORONTO, ONTARIO CANADA

THESE DRAWINGS AND SPECIFICATIONS ARE THE PROPERTY OF EDAC INC.,AND SHALL NOT BE REPRODUCED, OR COPIED OR USED AS THE BASIS FOR THE MANUFACTURE OR SALE OF APPARATUS WITHOUT WRITTEN PERMISSION.

|  | ACAD REFERENCE NO. | 846-ENG-MASTER   |  |
|--|--------------------|------------------|--|
|  | DRAWN: J.LEE       | DATE: APR. 22/09 |  |
|  | CHECKED:           | DATE:            |  |
|  | SCALE: 1:1         | SHEET 1 OF 2     |  |
|  | DRAWING NU