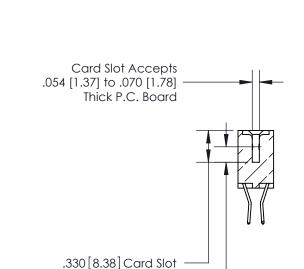

THIS IS A C.A.D. GENERATED DRAWING DO NOT MAKE MANUAL REVISIONS TO MASTER.



ORIGINAL



.160 [4.07] Point of Contact -



INSULATOR MATERIAL: THERMOPLASTIC POLYESTER, UL 94V-0 CONTACT MATERIAL; COPPER, NICKEL, TIN ALLOY CA-725

CONTACT PLATING: GOLD ON THE MATING AREA, TIN-LEAD ON THE CONTACT TAILS, NICKEL UNDERPLATE

846/896 SERIES HIGH TEMP CARD EDGE CONNECTOR PART NUMBER: 896-052-560-204

YOUR CONNECTION TO QUALITY & SERVICE

**EDAC INC** TORONTO, ONTARIO CANADA

THESE DRAWINGS AND SPECIFICATIONS ARE THE PROPERTY OF EDAC INC.,AND SHALL NOT BE REPRODUCED, OR COPIED OR USED AS THE BASIS FOR THE MANUFACTURE OR SALE OF APPARATUS WITHOUT WRITTEN PERMISSION.

|  | ACAD REFERENCE NO. | 846-ENG-MASTER   |  |
|--|--------------------|------------------|--|
|  | DRAWN: J.LEE       | DATE: APR. 22/09 |  |
|  | CHECKED:           | DATE:            |  |
|  | SCALE: 1:1         | SHE