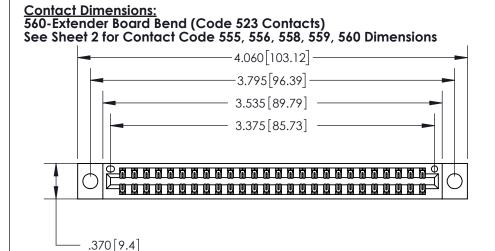

THIS IS A C.A.D. GENERATED DRAWING DO NOT MAKE MANUAL REVISIONS TO MASTER.

ORIGINAL

.160 [4.07] Point of Contact -

INSULATOR MATERIAL: THERMOPLASTIC POLYESTER, UL 94V-0 CONTACT MATERIAL; COPPER, NICKEL, TIN ALLOY CA-725

CONTACT PLATING: GOLD ON THE MATING AREA, TIN-LEAD ON THE CONTACT TAILS, NICKEL UNDERPLATE

846/896 SERIES HIGH TEMP CARD EDGE CONNECTOR PART NUMBER: 896-052-560-204

YOUR CONNECTION TO QUALITY & SERVICE

**EDAC INC** TORONTO, ONTARIO CANADA