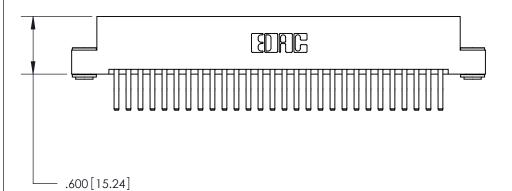

.165[4.19] .375 [9.54] .125(3.18) to .210(5.33) .125(3.18) to .210(5.33)

**Contact Code 558** 

**Contact Code 559** 

**Contact Code 560** 

INSULATOR MATERIAL: THERMOPLASTIC POLYESTER, UL 94V-0 CONTACT MATERIAL; COPPER, NICKEL, TIN ALLOY CA-725 CONTACT PLATING: GOLD ON THE MATING AREA, TIN-LEAD ON THE CONTACT TAILS, NICKEL UNDERPLATE

## 846/896 SERIES HIGH TEMP CARD EDGE CONNECTOR CONTACT CODE 555,556,558,559,560 DIMENSIONS

YOUR CONNECTION TO QUALITY & SERVICE

**EDAC INC** TORONTO, ONTARIO CANADA

THESE DRAWINGS AND SPECIFICATIONS ARE THE PROPERTY OF EDAC INC.,AND SHALL NOT BE REPRODUCED, OR COPIED OR USED AS THE BASIS FOR THE MANUFACTURE OR SALE OF APPARATUS WITHOUT WRITTEN PERMISSION.