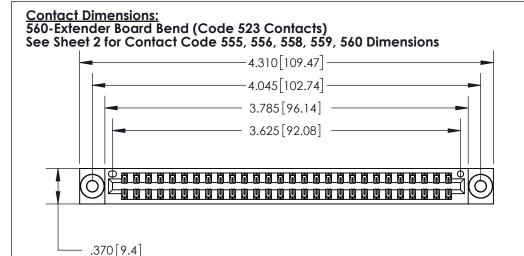

Card Slot Accepts .054 [1.37] to .070 [1.78] Thick P.C. Board

.330 [8.38] Card Slot .160 [4.07] Point of Contact -

ORIGINAL

INSULATOR MATERIAL: THERMOPLASTIC POLYESTER, UL 94V-0 CONTACT MATERIAL; COPPER, NICKEL, TIN ALLOY CA-725

CONTACT PLATING: GOLD ON THE MATING AREA, TIN-LEAD

ON THE CONTACT TAILS, NICKEL UNDERPLATE

846/896 SERIES HIGH TEMP CARD EDGE CONNECTOR PART NUMBER: 896-056-560-203

YOUR CONNECTION TO QUALITY & SERVICE

**EDAC INC** TORONTO, ONTARIO CANADA