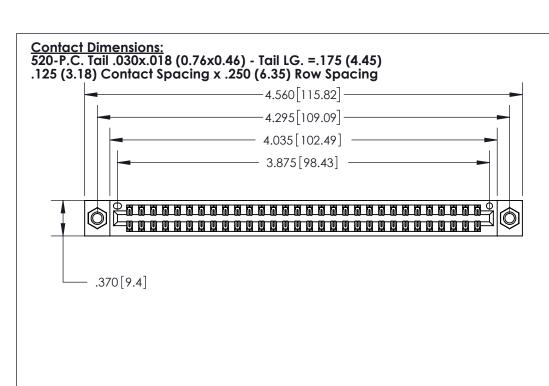

THIS IS A C.A.D. GENERATED DRAWING DO NOT MAKE MANUAL REVISIONS TO MASTER.

ISSUE NUMBER ORIGINAL

Card Slot Accepts .054 [1.37] to .070 [1.78] Thick P.C. Board .330 [8.38] Card Slot .160 [4.07] Point of Contact -

.600 [15.24]

INSULATOR MATERIAL: THERMOPLASTIC POLYESTER, UL 94V-0 CONTACT MATERIAL; COPPER, NICKEL, TIN ALLOY CA-725

CONTACT PLATING: GOLD ON THE MATING AREA, TIN-LEAD ON THE CONTACT TAILS, NICKEL UNDERPLATE

846/896 SERIES HIGH TEMP CARD EDGE CONNECTOR PART NUMBER: 896-060-520-207

YOUR CONNECTION TO QUALITY & SERVICE

**EDAC INC** TORONTO, ONTARIO CANADA

THESE DRAWINGS AND SPECIFICATIONS ARE THE PROPERTY OF EDAC INC.,AND SHALL NOT BE REPRODUCED, OR COPIED OR USED AS THE BASIS FOR THE MANUFACTURE OR SALE OF APPARATUS WITHOUT WRITTEN PERMISSION.

| ACAD REFERENCE NO. | 846-ENG-MASTER   |  |
|--------------------|------------------|--|
| DRAWN: J.LEE       | DATE: APR. 22/09 |  |
| CHECKED:           | DATE:            |  |
| SCALE: 1:1         | SHEET 1 OF 2     |  |
| DRAWING NUMBER     | ISSUE            |  |
| 846-ENG-MASTER     | 1                |  |