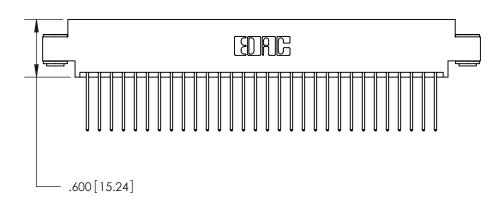

THIS IS A C.A.D. GENERATED DRAWING DO NOT MAKE MANUAL REVISIONS TO MASTER.

ORIGINAL

ON THE CONTACT TAILS, NICKEL UNDERPLATE

Card Slot Accepts .054 [1.37] to .070 [1.78] Thick P.C. Board .330 [8.38] Card Slot .160 [4.07] Point of Contact -

INSULATOR MATERIAL: THERMOPLASTIC POLYESTER, UL 94V-0 CONTACT MATERIAL; COPPER, NICKEL, TIN ALLOY CA-725 CONTACT PLATING: GOLD ON THE MATING AREA, TIN-LEAD

846/896 SERIES HIGH TEMP CARD EDGE CONNECTOR PART NUMBER: 896-060-540-803