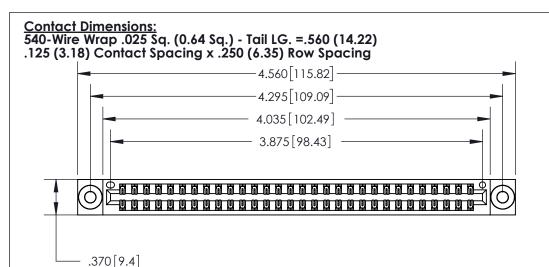

THIS IS A C.A.D. GENERATED DRAWING DO NOT MAKE MANUAL REVISIONS TO MASTER.

ORIGINAL

ON THE CONTACT TAILS, NICKEL UNDERPLATE

Card Slot Accepts .054 [1.37] to .070 [1.78] Thick P.C. Board .330 [8.38] Card Slot .160 [4.07] Point of Contact -

INSULATOR MATERIAL: THERMOPLASTIC POLYESTER, UL 94V-0 CONTACT MATERIAL; COPPER, NICKEL, TIN ALLOY CA-725 CONTACT PLATING: GOLD ON THE MATING AREA, TIN-LEAD

846/896 SERIES HIGH TEMP CARD EDGE CONNECTOR PART NUMBER: 896-060-540-803