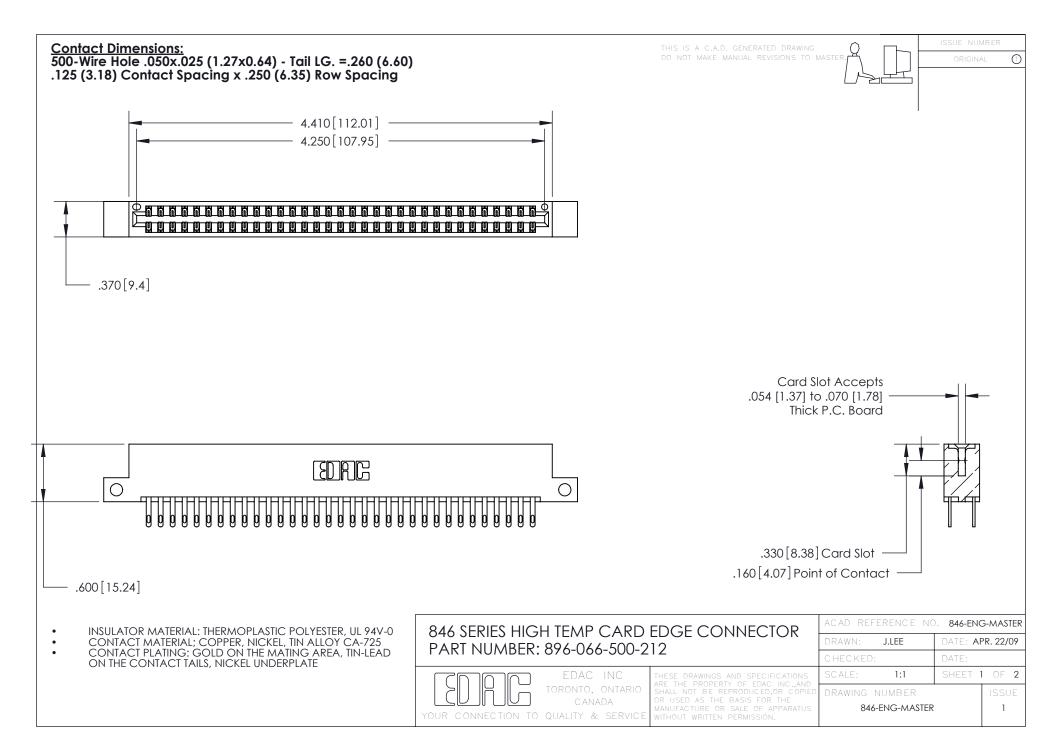

1

.165 [4.19] .375 [9.54] .125(3.18) to .210(5.33) .125(3.18) to .210(5.33)

**Contact Code 558** 

**Contact Code 559** 

**Contact Code 560** 

INSULATOR MATERIAL: THERMOPLASTIC POLYESTER, UL 94V-0 CONTACT MATERIAL; COPPER, NICKEL, TIN ALLOY CA-725 CONTACT PLATING: GOLD ON THE MATING AREA, TIN-LEAD ON THE CONTACT TAILS, NICKEL UNDERPLATE

846 SERIES HIGH TEMP CARD EDGE CONNECTOR CONTACT CODE 555,556,558,559,560 DIMENSIONS

YOUR CONNECTION TO QUALITY & SERVICE

**Outside Tails** 

**Outside Tails** 

|   | ACAD REFERENCE NO. 846-ENG-MASTER |                  |
|---|-----------------------------------|------------------|
|   | DRAWN: J.LEE                      | DATE: APR. 22/09 |
|   | CHECKED:                          | DATE:            |
|   | SCALE: 1:1                        | SHEET 2 OF 2     |
| 0 | DRAWING NUMBER                    | ISSUE            |