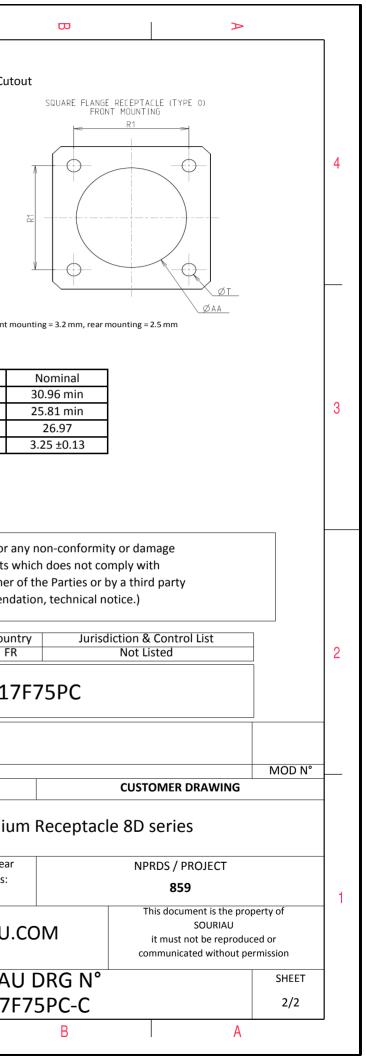

С

| Dim       | Nominal       |
|-----------|---------------|
| Р         | 3.25±0.2      |
| PP        | 4.93±0.2      |
| R1        | 26.97         |
| R2        | 24.61         |
| S         | 33.3±0.3      |
| V         | 20.83+0/-1.25 |
| W         | 2.1/2.5       |
| Z         | 31.5 Max      |
| VV THREAD | M25x1-6g      |
|           |               |
|           |               |