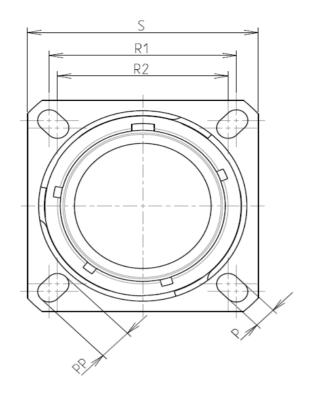

С

| Dim       | Nominal       |
|-----------|---------------|
| Р         | 3.25±0.2      |
| PP        | 4.93±0.2      |
| R1        | 26.97         |
| R2        | 24.61         |
| S         | 33.3±0.3      |
| V         | 20.83+0/-1.25 |
| W         | 2.1/2.5       |
| Z         | 31.5 Max      |
| VV THREAD | M25x1-6g      |
|           |               |
|           |               |