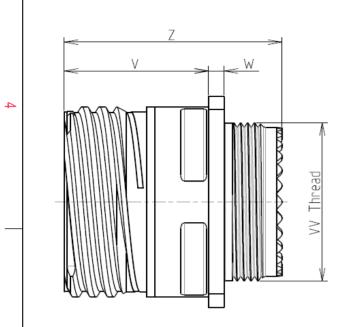

С

| Dim       | Nominal       |
|-----------|---------------|
| Р         | 3.25±0.2      |
| PP        | 4.93±0.2      |
| R1        | 26.97         |
| R2        | 24.61         |
| S         | 33.3±0.3      |
| V         | 20.83+0/-1.25 |
| W         | 2.1/2.5       |
| Z         | 31.5 Max      |
| VV THREAD | M25x1-6g      |
|           |               |
|           |               |