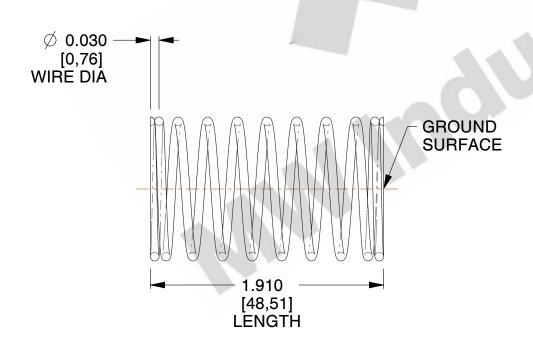

## **NOTES:**

1. Material : Spring Steel 2. Finish: Glod Irridite

3. Ends: Closed and Ground

4. Total Coils: 10.000

5. Sugg. Max. Deflection: 0.400 (in) 6. Sugg. Max. Load : 2.300 (lbs)

7. All Drawing Dimensions are in Inches [mm]