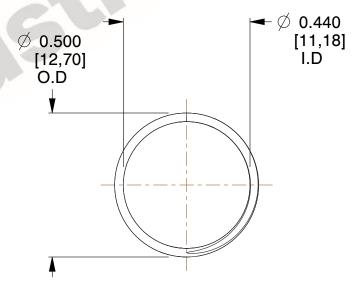

## **NOTES:**

1. Material : Spring Steel 2. Finish: Glod Irridite

3. Ends: Closed and Ground

4. Total Coils: 10.000

5. Sugg. Max. Deflection: 0.400 (in) 6. Sugg. Max. Load : 2.300 (lbs)

7. All Drawing Dimensions are in Inches [mm]