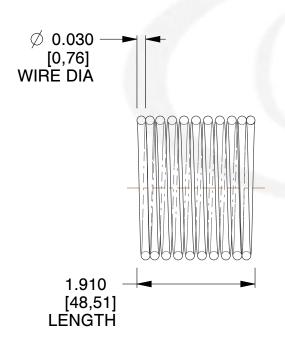

## **NOTES:**

1. Material : Stainless Steel

2. Finish: Glod Irridite

3. Ends: Closed

4. Total Coils: 10.000

5. Sugg. Max. Deflection: 0.330 (in)6. Sugg. Max. Load: 2.300 (lbs)

7. All Drawing Dimensions are in Inches [mm]