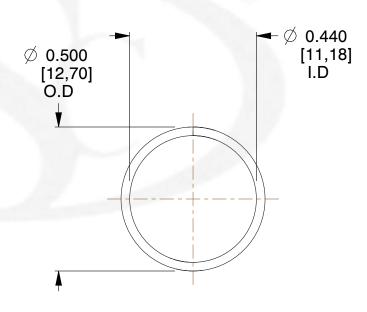

## **NOTES:**

1. Material : Stainless Steel

2. Finish: Glod Irridite

3. Ends: Closed

4. Total Coils: 10.000

5. Sugg. Max. Deflection: 0.330 (in)6. Sugg. Max. Load: 2.300 (lbs)

7. All Drawing Dimensions are in Inches [mm]