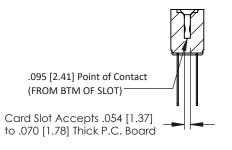

## SECTION A-A

| 307 / 357 Card Edge Connector<br>Part Number: 307-012-442-202 |                                                                                                                                                                                                 | ACAD REFERENCE NO. 307 ENG MASTER |              |          |           |
|---------------------------------------------------------------|-------------------------------------------------------------------------------------------------------------------------------------------------------------------------------------------------|-----------------------------------|--------------|----------|-----------|
|                                                               |                                                                                                                                                                                                 | DRAWN:                            | J.LEE        | DATE: AU | IG. 11/09 |
|                                                               |                                                                                                                                                                                                 | CHECKE                            | D:           | DATE:    |           |
|                                                               | THESE DRAWINGS AND SPECIFICATIONS ARE THE PROPERTY OF EDAC INC.,AND SHALL NOT BE REPRODUCED,OR COPIED OR USED AS THE BASIS FOR THE MANUFACTURE OR SALE OF APPARATUS WITHOUT WRITTEN PERMISSION. | SCALE:                            | NTS          | SHEET    | 1 OF 3    |
|                                                               |                                                                                                                                                                                                 | DRAWING                           | NUMBER       |          | ISSUE     |
|                                                               |                                                                                                                                                                                                 | 3                                 | 307 Assembly |          | 1         |