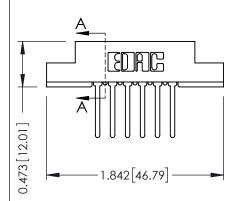

## SECTION A-A

| 307 / 357 Card Edge Connector<br>Part Number: 307-012-442-202 |                                                                                                                                                                                                 | ACAD REFERENCE NO. 307 ENG MASTER |              |          |           |
|---------------------------------------------------------------|-------------------------------------------------------------------------------------------------------------------------------------------------------------------------------------------------|-----------------------------------|--------------|----------|-----------|
|                                                               |                                                                                                                                                                                                 | DRAWN:                            | J.LEE        | DATE: AU | IG. 11/09 |
|                                                               |                                                                                                                                                                                                 | CHECKE                            | D:           | DATE:    |           |
|                                                               | THESE DRAWINGS AND SPECIFICATIONS ARE THE PROPERTY OF EDAC INC.,AND SHALL NOT BE REPRODUCED,OR COPIED OR USED AS THE BASIS FOR THE MANUFACTURE OR SALE OF APPARATUS WITHOUT WRITTEN PERMISSION. | SCALE:                            | NTS          | SHEET    | 1 OF 3    |
|                                                               |                                                                                                                                                                                                 | DRAWING                           | NUMBER       |          | ISSUE     |
|                                                               |                                                                                                                                                                                                 | 3                                 | 307 Assembly |          | 1         |