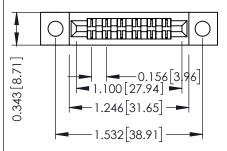

Mounting Option
.128 (3.25) Dia. Mounting Holes

**Contact Detail** 

Wire Wrap .046x.013(1.17x0.33) - Tail LG=.520(13.21) .156 [3.96] Contact Spacing x .200 [5.08] Row Spacing

THIS IS A C.A.D. GENERATED DRAWING DO NOT MAKE MANUAL REVISIONS TO MAS