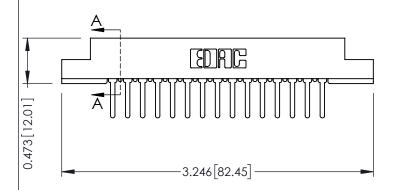

**Mounting Option Contact Detail** PC Tail .046x.013(1.17x0.33) - Tail LG=.358(9.09) .128 (3.25) Dia. Mounting Holes .156 [3.96] Contact Spacing x .200 [5.08] Row Spacing 0.343 [8.71] -2.650[67.31]-2.504 [63.60] -0.156[3.96] -2.936 74.57

## **See Accompanying Pages for:**

- **Contact Bend Details**
- **Mounting Options**

.175 [4.45] Point of Contact (FROM BTM OF SLOT) Card Slot Accepts .054 [1.37]

to .070 [1.78] Thick P.C. Board

307 / 357 Card Edge Connector Part Number: 307-015-527-102