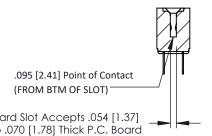

DATE: AUG. 11/09

Card Slot Accepts .054 [1.37] to .070 [1.78] Thick P.C. Board 307 ENG MASTER 307 / 357 Card Edge Connector