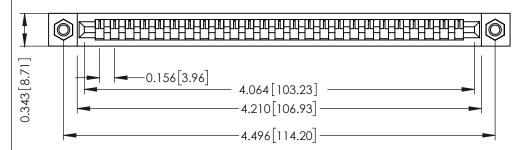

**Mounting Option** M3-0.5 Metric Threaded Inserts **Contact Detail** 

PC Tail .046x.013(1.17x0.33) - Tail LG=.213(5.41) .156 [3.96] Contact Spacing x .200 [5.08] Row Spacing

THIS IS A C.A.D. GENERATED DRAWING DO NOT MAKE MANUAL REVISIONS TO MASTER.

307 / 357 Card Edge Connector Part Number: 307-025-425-107

**EDAC INC** TORONTO, ONTARIO CANADA

THESE DRAWINGS AND SPECIFICATIONS ARE THE PROPERTY OF EDAC INC.,AND SHALL NOT BE REPRODUCED, OR COPIED OR USED AS THE BASIS FOR THE MANUFACTURE OR SALE OF APPARATUS WITHOUT WRITTEN PERMISSION.