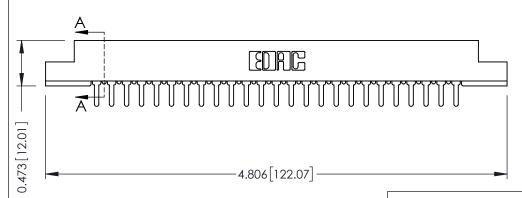

## SECTION A-A

.175 [4.45] Point of Contact (FROM BTM OF SLOT) Card Slot Accepts .054 [1.37] to .070 [1.78] Thick P.C. Board

**See Accompanying Pages for:** 

- **Contact Bend Details**
- **Mounting Options**