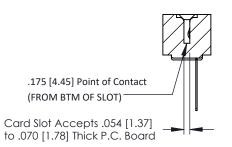

**Mounting Option** No Mounting Lugs **Contact Detail** 

Wire Wrap .046x.013(1.17x0.33) - Tail LG=.520(13.21) .156 [3.96] Contact Spacing x .200 [5.08] Row Spacing

THIS IS A C.A.D. GENERATED DRAWING DO NOT MAKE MANUAL REVISIONS TO MASTER.