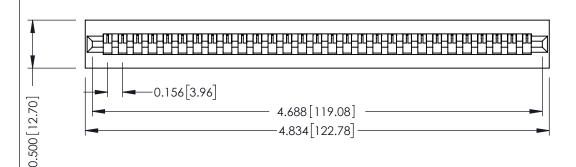

**Mounting Option** No Mounting Lugs **Contact Detail** 

Wire Wrap .046x.013(1.17x0.33) - Tail LG=.520(13.21) .156 [3.96] Contact Spacing x .200 [5.08] Row Spacing

THIS IS A C.A.D. GENERATED DRAWING DO NOT MAKE MANUAL REVISIONS TO MASTER.