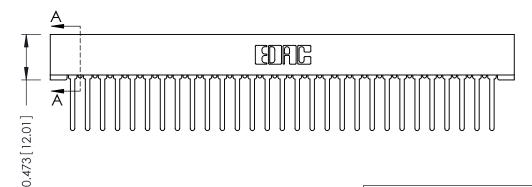

## **SECTION A-A**

**See Accompanying Pages for:** 

- **Contact Bend Details**
- **Mounting Options**

307 / 357 Card Edge Connector Part Number: 307-029-447-101

**EDAC INC** TORONTO, ONTARIO CANADA

THESE DRAWINGS AND SPECIFICATIONS ARE THE PROPERTY OF EDAC INC.,AND SHALL NOT BE REPRODUCED, OR COPIED OR USED AS THE BASIS FOR THE MANUFACTURE OR SALE OF APPARATUS WITHOUT WRITTEN PERMISSION.