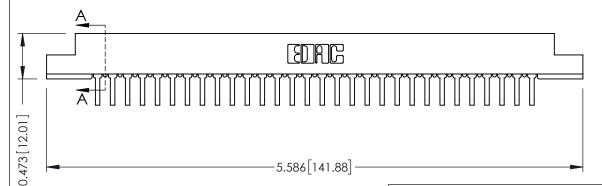

**Mounting Option** #4-40 Unified Threaded Inserts **Contact Detail** 

90 Degree Bend (Code 422 and 440 Contacts)

DO NOT MAKE MANUAL REVISIONS TO MASTER. .156 [3.96] Contact Spacing x .200 [5.08] Row Spacing