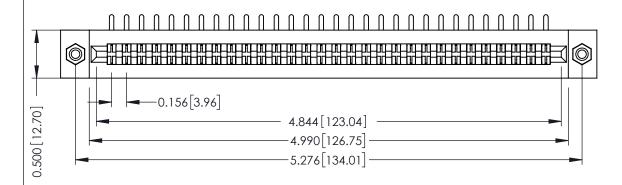

**Mounting Option** #4-40 Unified Threaded Inserts **Contact Detail** 

90 Degree Bend (Code 422 and 440 Contacts)

DO NOT MAKE MANUAL REVISIONS TO MASTER. .156 [3.96] Contact Spacing x .200 [5.08] Row Spacing