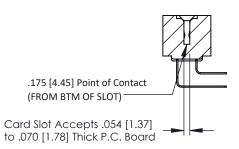

**Mounting Option** #4-40 Unified Threaded Inserts **Contact Detail** 

90 Degree Bend (Code 422 and 440 Contacts)

DO NOT MAKE MANUAL REVISIONS TO MASTER. .156 [3.96] Contact Spacing x .200 [5.08] Row Spacing