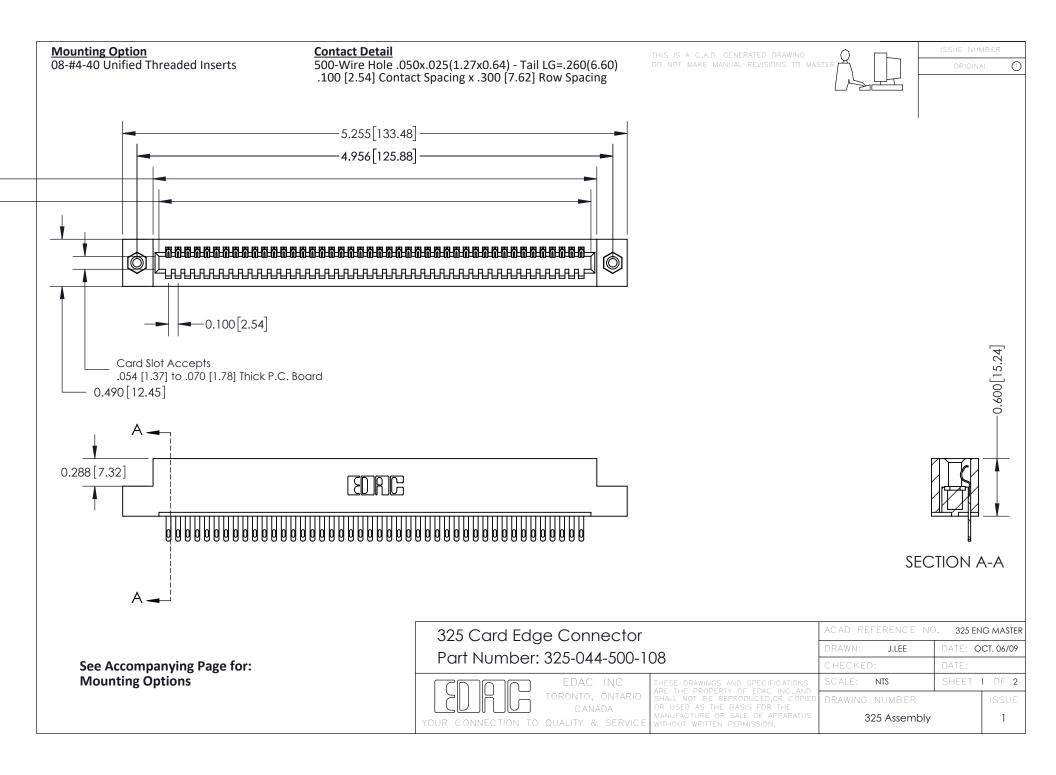

THIS IS A C.A.D. GENERATED DRAWING
DO NOT MAKE MANUAL REVISIONS TO MASTER.

ISSUE NUMBER

ORIGINAL

1

| 325 Card Edge Connector<br>Mounting Options |                                                                                                                                                                                                 | ACAD REFERENCE NO. 325 ENG MASTER |             |         |           |
|---------------------------------------------|-------------------------------------------------------------------------------------------------------------------------------------------------------------------------------------------------|-----------------------------------|-------------|---------|-----------|
|                                             |                                                                                                                                                                                                 | DRAWN:                            | J.LEE       | DATE: O | CT. 06/09 |
|                                             |                                                                                                                                                                                                 | CHECKED:                          |             | DATE:   |           |
| TORONTO, ONTARIO CANADA                     | THESE DRAWINGS AND SPECIFICATIONS ARE THE PROPERTY OF EDAC INC.,AND SHALL NOT BE REPRODUCED,OR COPIED OR USED AS THE BASIS FOR THE MANUFACTURE OR SALE OF APPARATUS WITHOUT WRITTEN PERMISSION. | SCALE:                            | NTS         | SHEET : | 2 OF 2    |
|                                             |                                                                                                                                                                                                 | DRAWING                           | NUMBER      |         | ISSUE     |
|                                             |                                                                                                                                                                                                 | 3                                 | 25 Assembly |         | 1         |