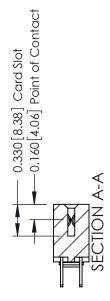

## **Contact Detail**

500-Wire Hole .050x.025(1.27x0.64) - Tail LG=.260(6.60) DO NOT MAKE MANUAL REVISIONS TO MASTER. .156 [3.96] Contact Spacing x .200 [5.08] Row Spacing

THIS IS A C.A.D. GENERATED DRAWING