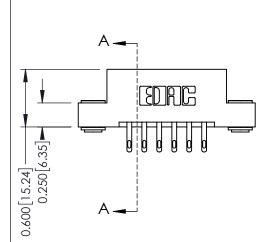

## **Contact Detail**

500-Wire Hole .050x.025(1.27x0.64) - Tail LG=.260(6.60) DO NOT MAKE MANUAL REVISIONS TO MASTER. .156 [3.96] Contact Spacing x .200 [5.08] Row Spacing

THIS IS A C.A.D. GENERATED DRAWING