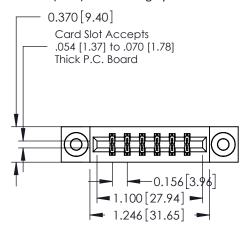

## **Contact Detail**

500-Wire Hole .050x.025(1.27x0.64) - Tail LG=.260(6.60) DO NOT MAKE MANUAL REVISIONS TO MASTER. .156 [3.96] Contact Spacing x .200 [5.08] Row Spacing

THIS IS A C.A.D. GENERATED DRAWING