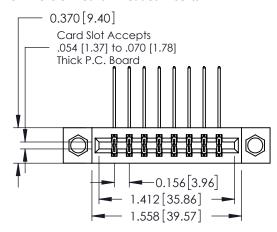

## **See Accompanying Pages for:**

- **Contact Bend Details**
- **Mounting Options**

| 337 / 387 Series Card Edge Connector |
|--------------------------------------|
| Part Number: 337-016-559-807         |