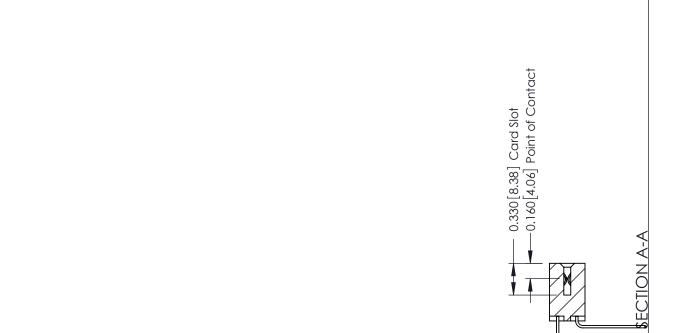

## **Contact Detail**

559-90 Degree Bend (Code 541 Contacts) .156 [3.96] Contact Spacing x .200 [5.08] Row Spacing THIS IS A C.A.D. GENERATED DRAWING DO NOT MAKE MANUAL REVISIONS TO MASTER.

ISSUE NUMBER

ISSUE NUMBER

ORIGINAL

1

| 337 / 387 Series Card Edge Connector<br>Contact Bend Detail           |                                                                                                                                                                                                   | ACAD REFERENCE NO. | 337 ENG MASTER   |               |
|-----------------------------------------------------------------------|---------------------------------------------------------------------------------------------------------------------------------------------------------------------------------------------------|--------------------|------------------|---------------|
|                                                                       |                                                                                                                                                                                                   | DRAWN: J.LEE       | DATE: OCT. 06/09 |               |
|                                                                       |                                                                                                                                                                                                   | CHECKED:           | DATE:            |               |
| EDAC INC TORONTO, ONTARIO CANADA YOUR CONNECTION TO QUALITY & SERVICE | THESE DRAWINGS AND SPECIFICATIONS ARE THE PROPERTY OF EDAC INC., AND SHALL NOT BE REPRODUCED, OR COPIED OR USED AS THE BASIS FOR THE MANUFACTURE OR SALE OF APPARATUS WITHOUT WRITTEN PERMISSION. | SCALE: NTS         | SHEET            | 2 <b>OF</b> 3 |
|                                                                       |                                                                                                                                                                                                   | DRAWING NUMBER     |                  | ISSUE         |
|                                                                       |                                                                                                                                                                                                   | 337 Assembly       |                  | 1             |