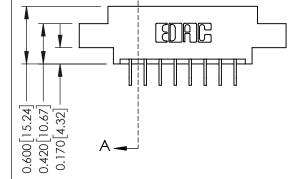

## **See Accompanying Pages for:**

- **Contact Bend Details**
- **Mounting Options**

| 337 / 387 Series Card Edge Connector |
|--------------------------------------|
| Part Number: 337-016-559-807         |